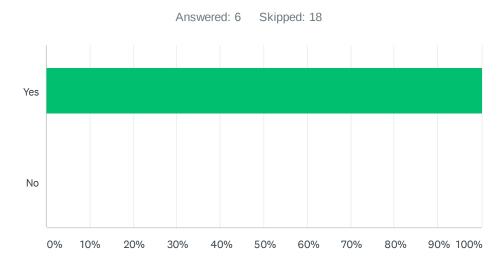

#### Q3 If outdated, are you planning to update?

| ANSWER CHOICES | RESPONSES |   |
|----------------|-----------|---|
| Yes            | 100.00%   | 6 |
| No             | 0.00%     | 0 |
| TOTAL          |           | 6 |