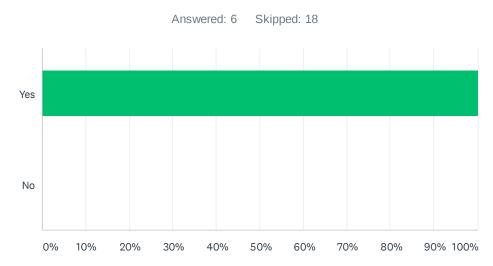

## Q7 If the WG would decide to continue to support the PRL would you want assistance in updating outdated requirements?

| ANSWER CHOICES | RESPONSES |   |
|----------------|-----------|---|
| Yes            | 100.00%   | 6 |
| No             | 0.00%     | 0 |
| TOTAL          |           | 6 |