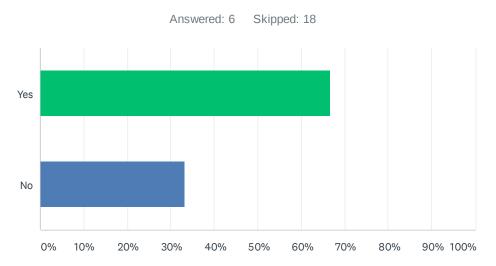

# Q5 If the WG would decide to eliminate the PRL, would you want assistance in retrieving your requirements from the PRL?

| ANSWER CHOICES | RESPONSES |   |
|----------------|-----------|---|
| Yes            | 66.67%    | 4 |
| No             | 33.33%    | 2 |
| TOTAL          |           | 6 |