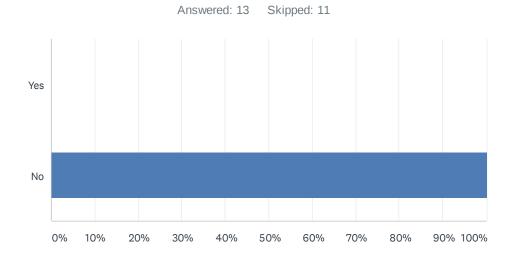

## Q11 If the WG would decide to eliminate the PRL, would you need assistance in retrieving any requirements from the PRL?

| ANSWER CHOICES | RESPONSES |    |
|----------------|-----------|----|
| Yes            | 0.00%     | 0  |
| No             | 100.00%   | 13 |
| TOTAL          |           | 13 |