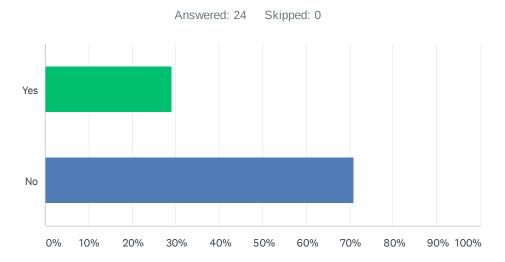

# Q1 Do you still consider the PRL to be a valuable resource for YOUR state's review requirements for insurers making product filings?

| ANSWER CHOICES | RESPONSES |    |
|----------------|-----------|----|
| Yes            | 29.17%    | 7  |
| No             | 70.83%    | 17 |
| TOTAL          |           | 24 |