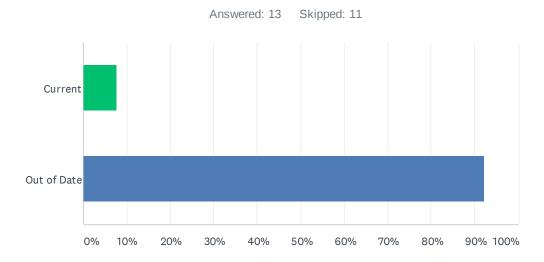

### Q10 Are your requirements displayed in the PRL current or outdated?

| ANSWER CHOICES | RESPONSES |    |
|----------------|-----------|----|
| Current        | 7.69%     | 1  |
| Out of Date    | 92.31%    | 12 |
| TOTAL          |           | 13 |