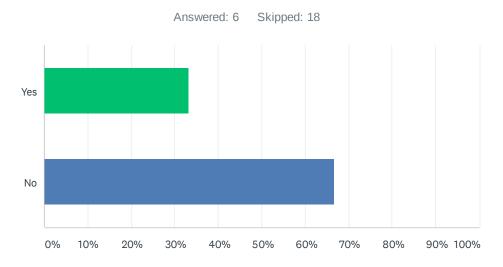

### Q2 Have you kept your requirements current/up-to-date?

| ANSWER CHOICES | RESPONSES |   |
|----------------|-----------|---|
| Yes            | 33.33%    | 2 |
| No             | 66.67%    | 4 |
| TOTAL          |           | 6 |