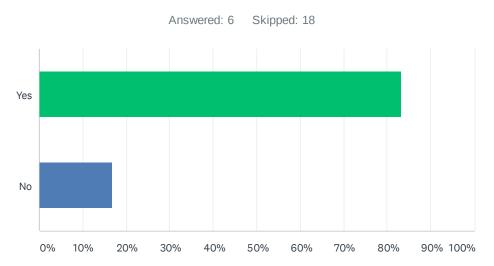

## Q6 If the WG would decide to continue to support the PRL would you want assistance in deleting outdated requirements?

| ANSWER CHOICES | RESPONSES |   |
|----------------|-----------|---|
| Yes            | 83.33%    | 5 |
| No             | 16.67%    | 1 |
| TOTAL          |           | 6 |