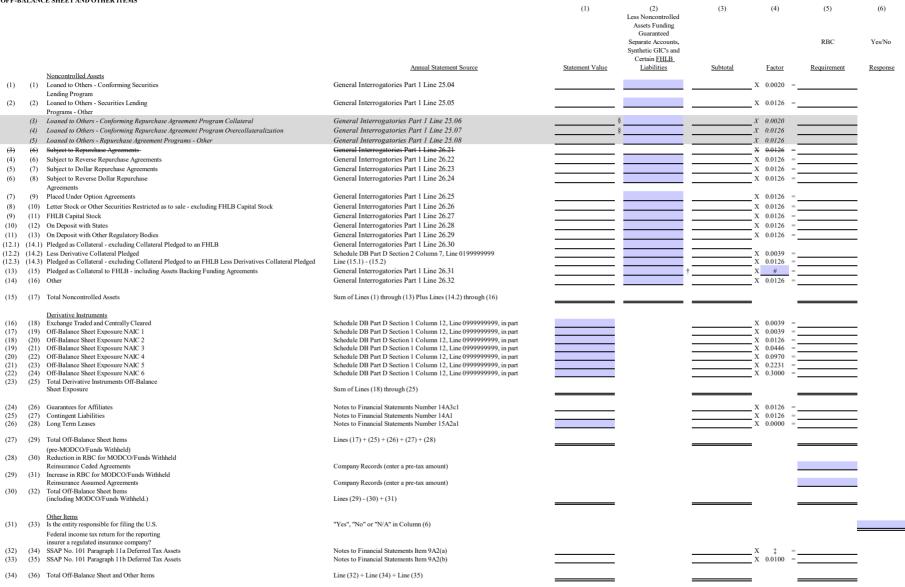

liability and enhance their statutory reporting so that regulators can validate these attestations.
- 2. Proposed RBC for conforming repo programs is the sum of:
- 0.20% charge for repo assets, plus
- Additional RBC applied to insurer's net uncollateralized counterparty exposure (typically 2% of funding amount). To be conservative, the C-1 RBC charge for bonds rated BBB is applied to the insurer's net counterparty exposure. Counterparts rated lower than BBB would not qualify for a conforming repo program.

| Δ | d | tih | ior | hal | Staf | ff ( | `nn | nme | nts: |
|---|---|-----|-----|-----|------|------|-----|-----|------|
|   |   |     |     |     |      |      |     |     |      |

\*\* This section must be completed on all forms.

Revised 11-2023

OFF-BALANCE SHEET AND OTHER ITEMS



For Column (2) Line (16), include assets pledged as collateral other than assets related to the Federal Reserve's Term Asset Loan Facility (TALF). For Column (2) include excess assets held by a FHLB but not associated with a FHLB advance (i.e. assets above the required collateral amount and therefore If Line (35) Column (6) is "Yes"; then the factor is 0.005. If Line (35) Column (6) is "No", then the factor is 0.010. If Line (35) Column (6) is "No", then the factor is 0.000.

# In most instances, apply a factor based on the NAIC ratings category equivalent to an unsecured debt obligation of the FHLB. A higher factor applies if FHLB funded advance liabilities associated with spread-lending activities exceed 5% of total net admitted assets. This higher factor shall equal the factor FOC Col