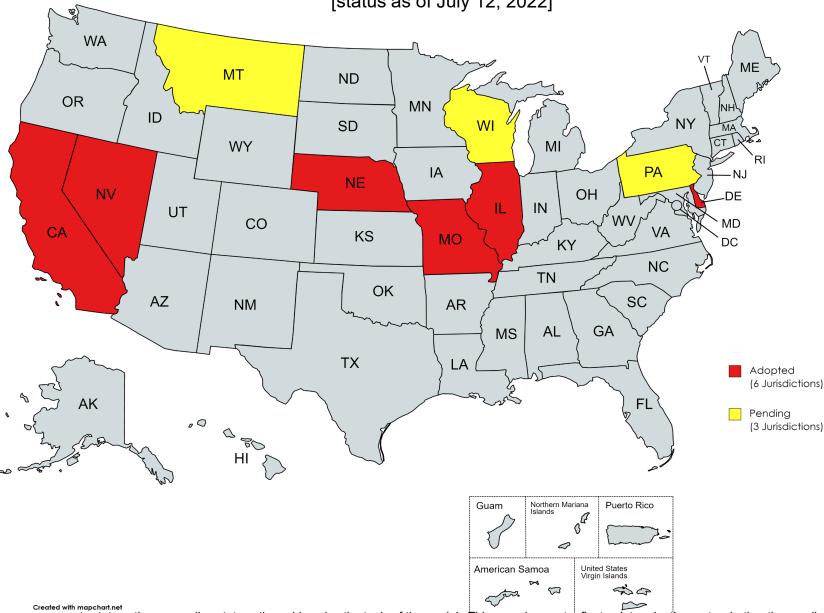

## Implementation of 2020 Revisions to Model #450 (Group Capital Calculation) Insurance Holding Company System Model Regulation [status as of July 12, 2022]

This map represents state action or pending state action addressing the topic of the model. This map does not reflect a determination as to whether the pending or enacted legislation contains all elements of the model or whether a state meets any applicable accreditation standards.