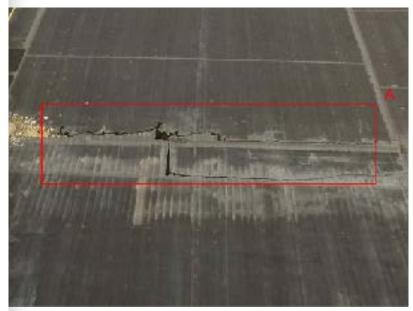

xpected to perform

under normal weather conditions.

the chance of a loss and increase

the life of the roof but do not

quire mandatory action

ndations will help reduce

Roof is expected to perform under normal weather conditions orrective action is taken to address the Recommendations



Moderate issues Physical or procedural conditions leading to potential loss situation if le deficiencies or procedures based on sound engineering judgments



nph

**Max Precipitation** 

**2.7**in. Jun 28, 2017

#### Recommendations Standard suggestions based on the previously noted issues



Critical

Life safety concerns or imminent loss producing conditions requiring immediate action



Priority Physical or procedural conditions leading to potential loss situation if left unattended

Google



















## Property Characteristics – identify risk factors

THIO,

1000







### Wildfire Risk Analysis

#### Low Hazard

- Maintain Current Defensible Space
- Annual Pruning
- Monitor Wildfire Occurances

#### Moderate Hazard

Create a Defensible Space Create a maintenance plan

#### High Hazard

 Immediate action required shrubs/bushes









# Better, faster, safer and more reliable claim handling process





| niption                                         | Action