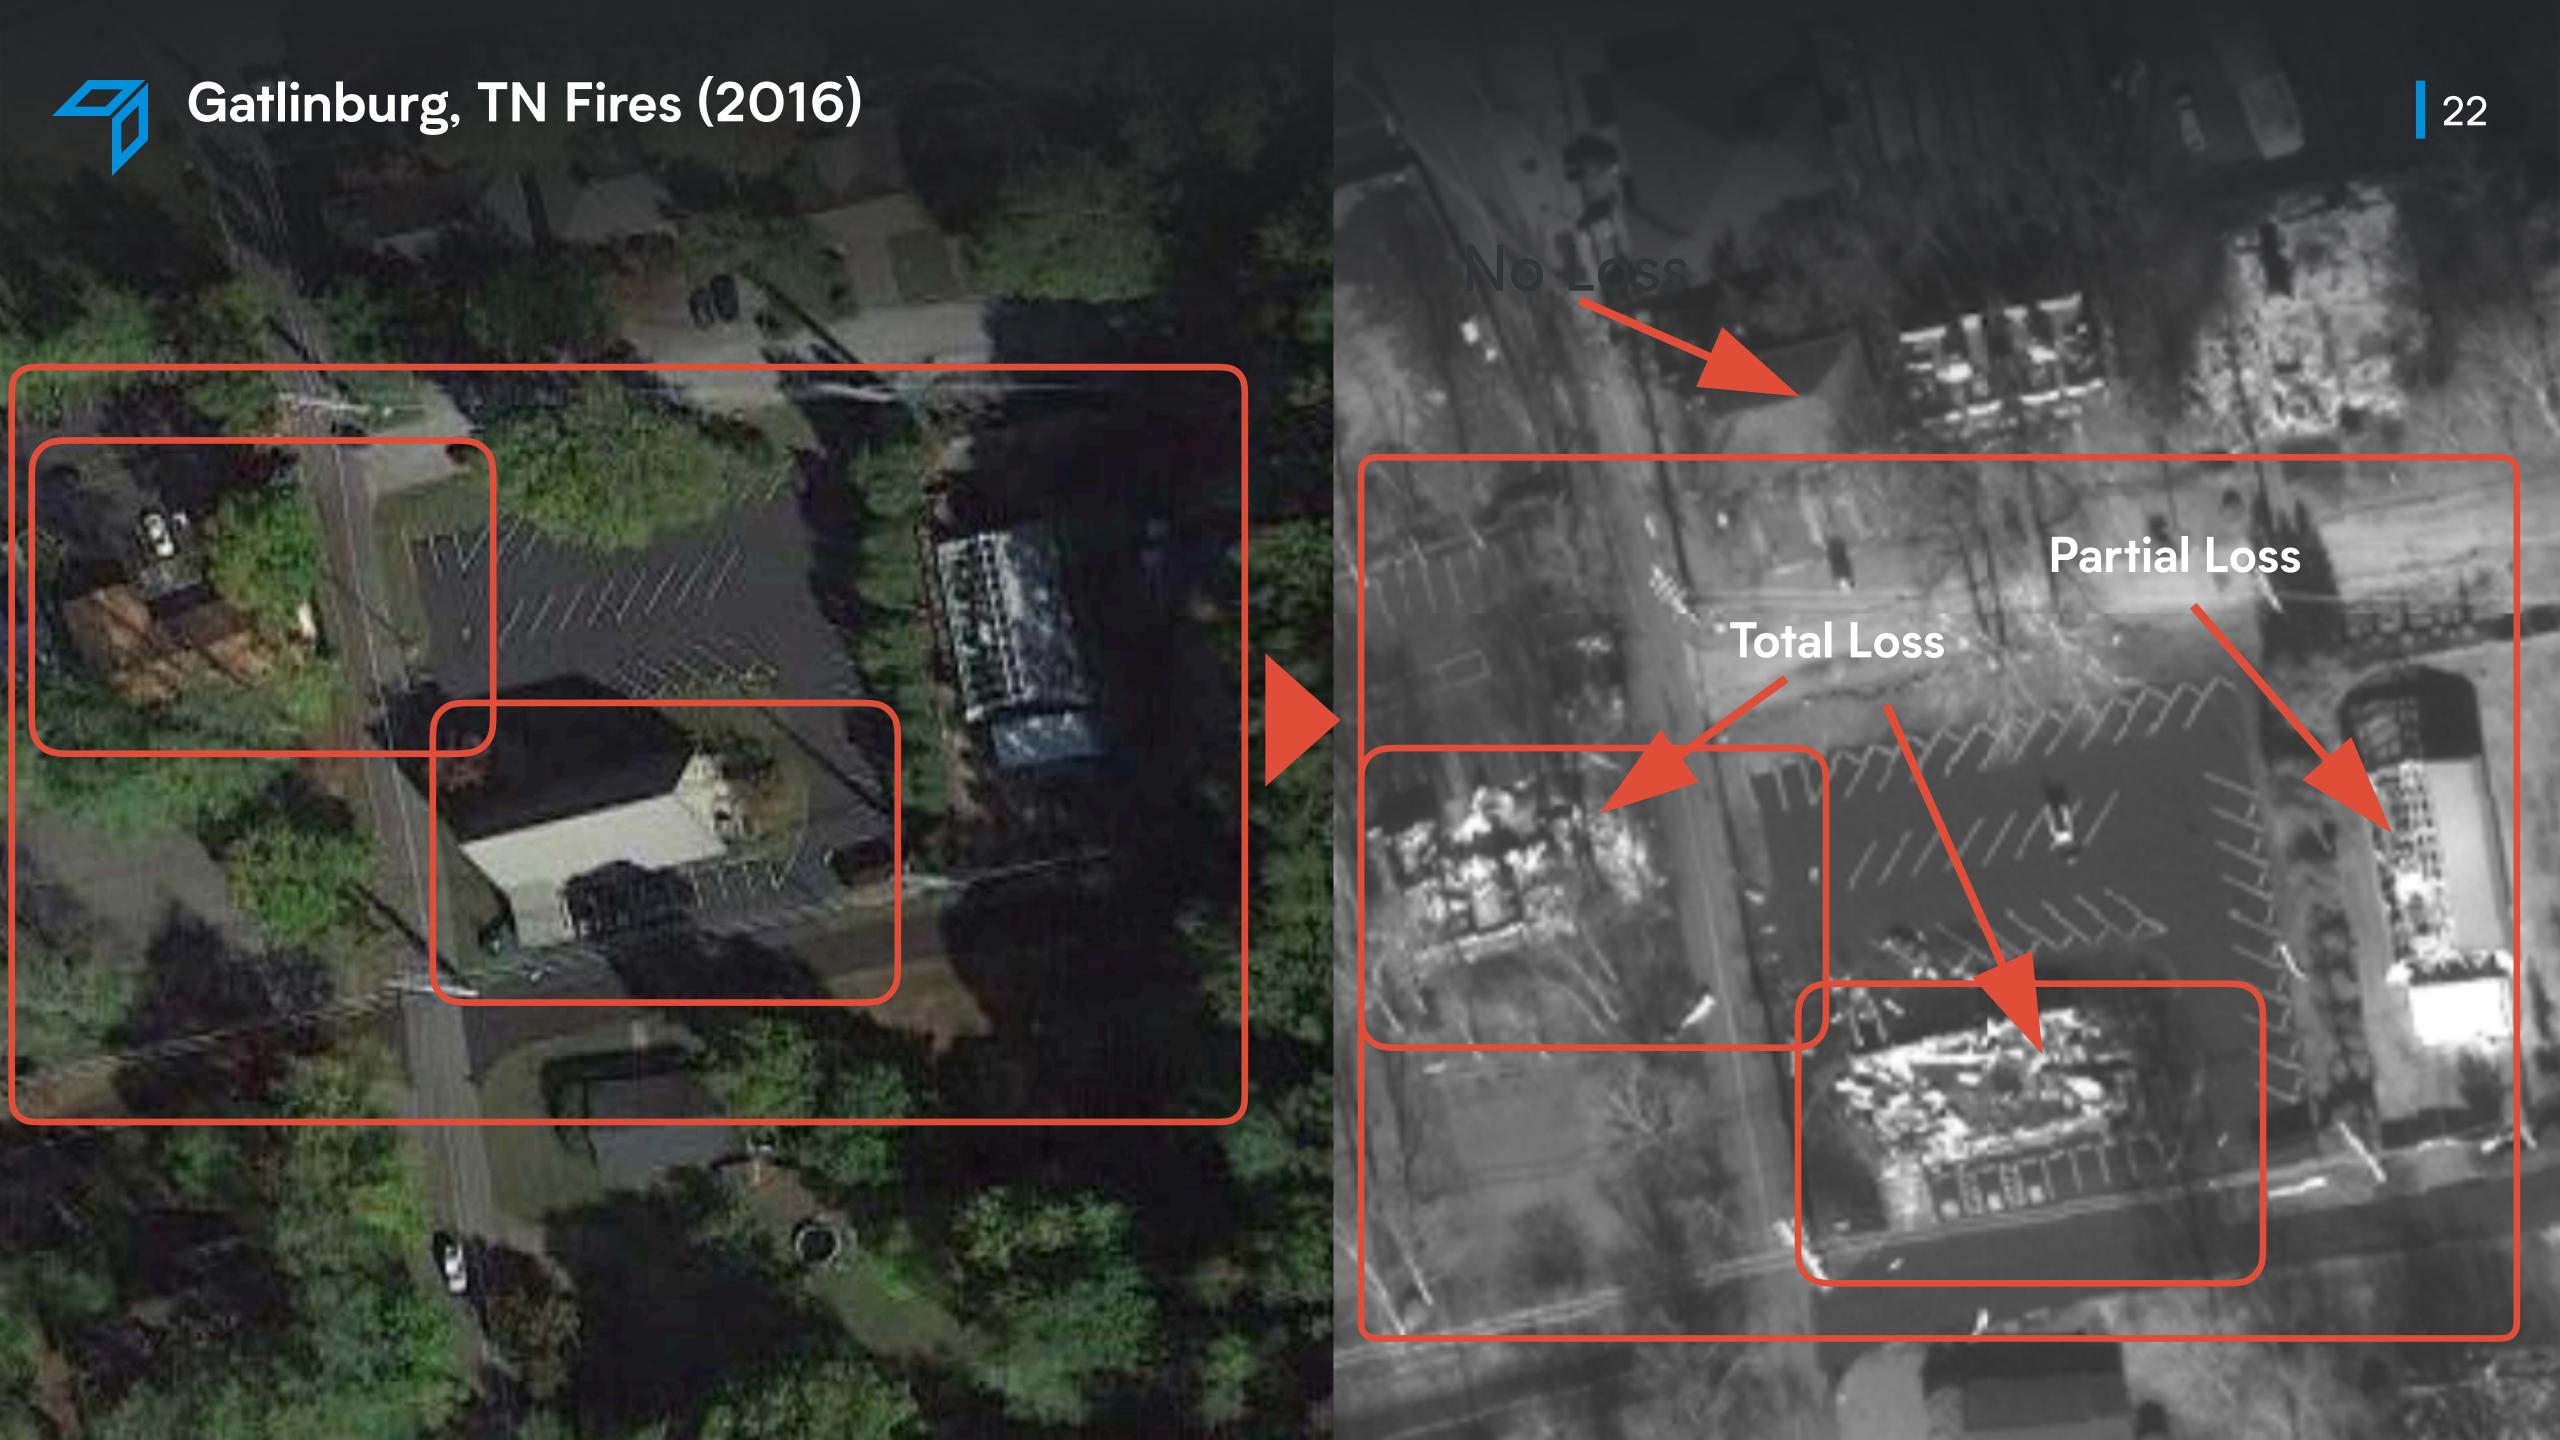

28.68 | 7/12  |  |
| 11       | L    | 543.29      | 103.17    | 29.27 | 7/12  |  |
| 12       | M    | 2028.97     | 317.46    | 27.95 | 6/12  |  |
| 13       | N    | 194.55      | 65.75     | 28.77 | 7/12  |  |
| 14       | 0    | 175.87      | 62.35     | 28.06 | 6/12  |  |
| 15       | P    | 166.06      | 60.78     | 28.17 | 6/12  |  |
| 16       | Q    | 190.88      | 65.25     | 28.24 | 6/12  |  |
| 17       | R    | 577.61      | 98.86     | 27.8  | 6/12  |  |
| 18       | S    | 602.23      | 98.99     | 27.77 | 6/12  |  |
| 19       | т    | 603.58      | 99.1      | 28.14 | 6/12  |  |
| T        | otal | 8964.43     |           |       |       |  |

Measurement Unit: Feet/Square Feet

1

794 sqfeet







# Better data to better serve in the midst of tragedy