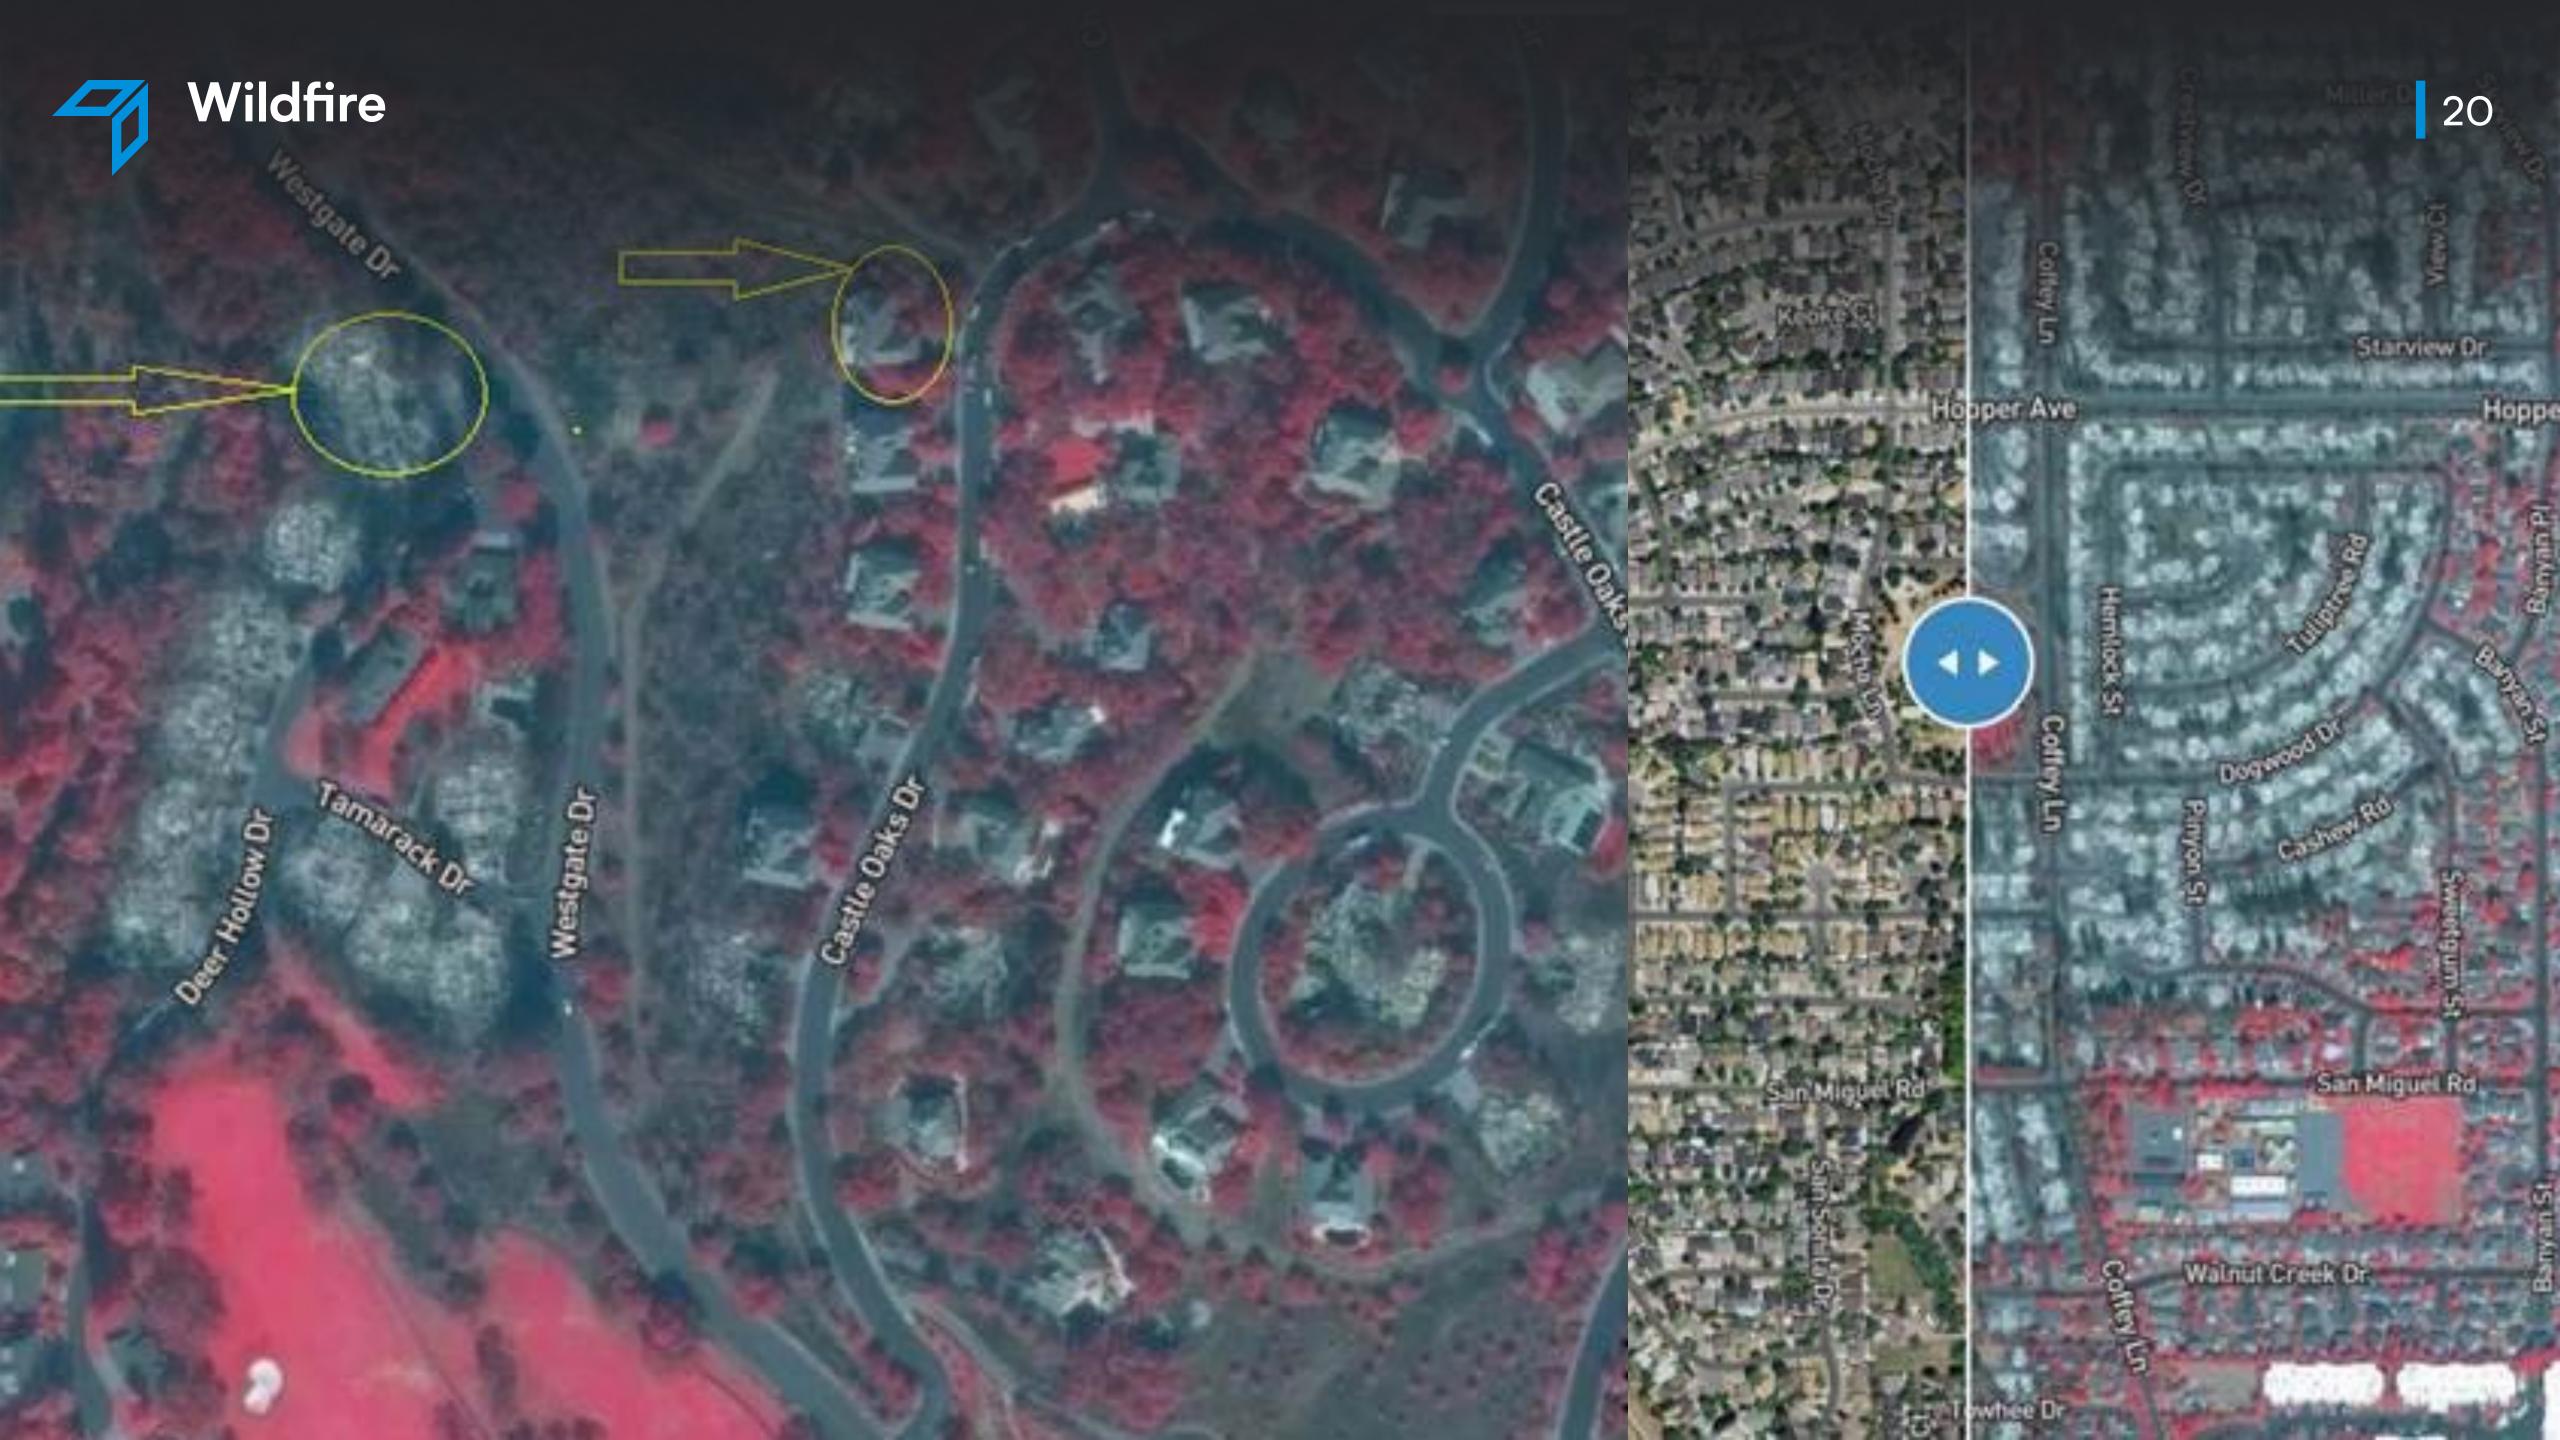

### Wildfire Risk Analysis

#### Low Hazard

- Maintain Current Defensible Space
- Annual Pruning
- Monitor Wildfire Occurances

#### Moderate Hazard

Create a Defensible Space Create a maintenance plan

#### High Hazard

 Immediate action required shrubs/bushes