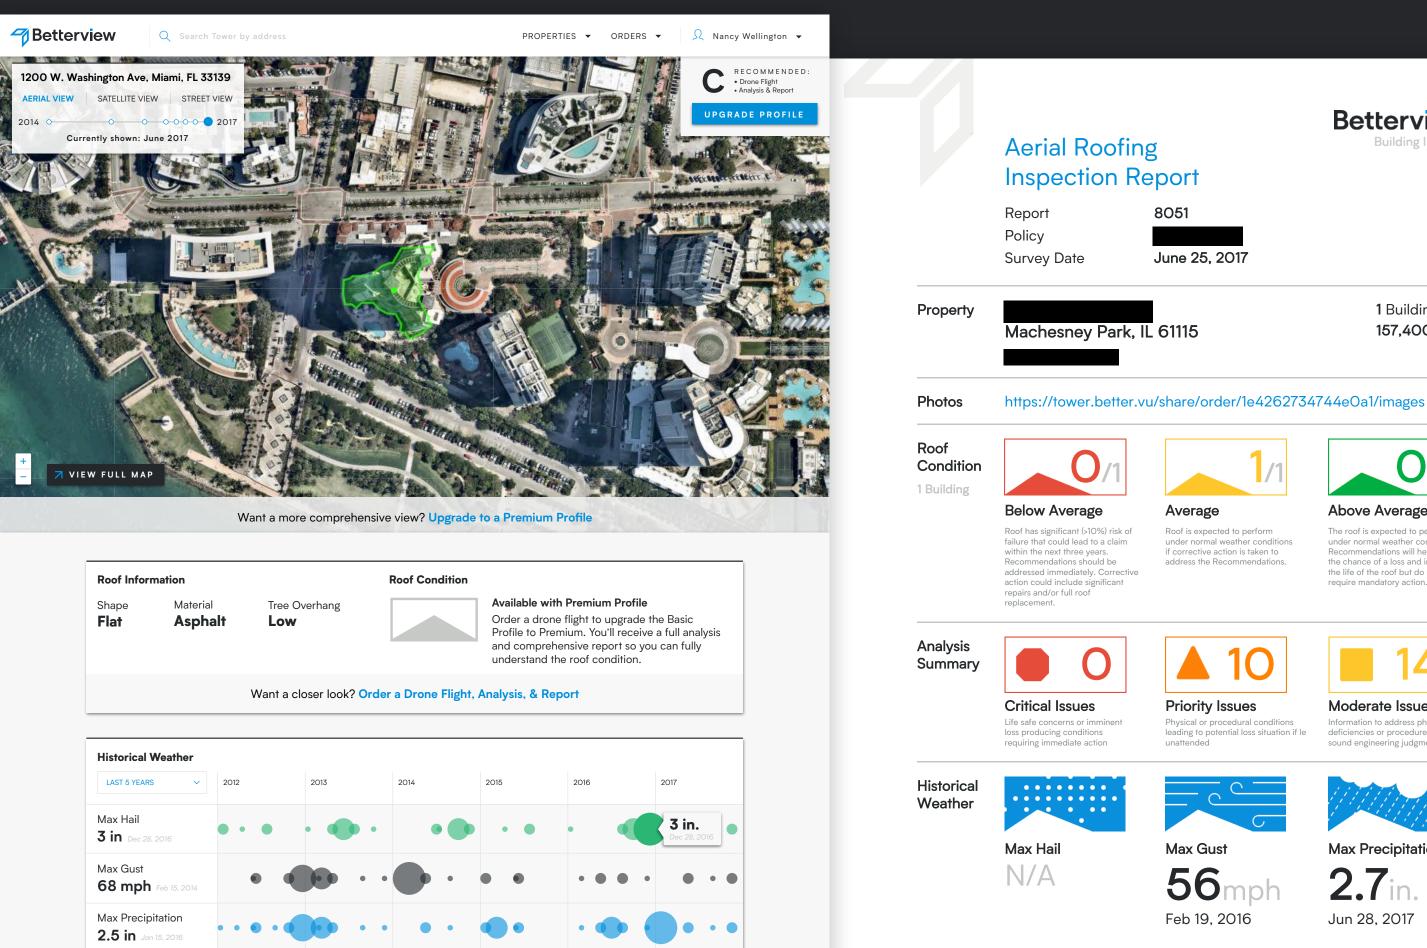

# Aerial Imagery is vastly improving the underwriting process

1 Building 157,400 sq. ft.

**Betterview** 

Building Insight®

Above Average

The roof is expected to perform

under normal weather conditions.

the chance of a loss and increase

#### Building Insight® Aerial Roofing **Inspection Report** Report 8051 Policy Survey Date June 25, 2017 1 Building Property Machesney Park, IL 61115 157,400 sq. ft. https://tower.better.vu/share/order/1e4262734744eOa1/images Photos Roof Condition 1 Building **Below Average** Average Above Average Roof has significant (>10%) risk of failure that could lead to a claim Roof is expected to perform The roof is expected to perform under normal weather conditions under normal weather conditions. within the next three years. if corrective action is taken to Recommendations will help reduce address the Recommendations. Recommendations should be the chance of a loss and increase addressed immediately. Corrective the life of the roof but do not action could include significant require mandatory action. repairs and/or full roof replacement. Analysis Summary Critical Issues Priority Issues Moderate Issues Information to address physical Life safe concerns or imminent Physical or procedural conditions loss producing conditions leading to potential loss situation if le deficiencies or procedures based on requiring immediate action sound engineering judgments unattended Historical Weather Max Hail Max Gust Max Precipitation N/A **56**mph 2.7in. Feb 19, 2016 Jun 28, 2017