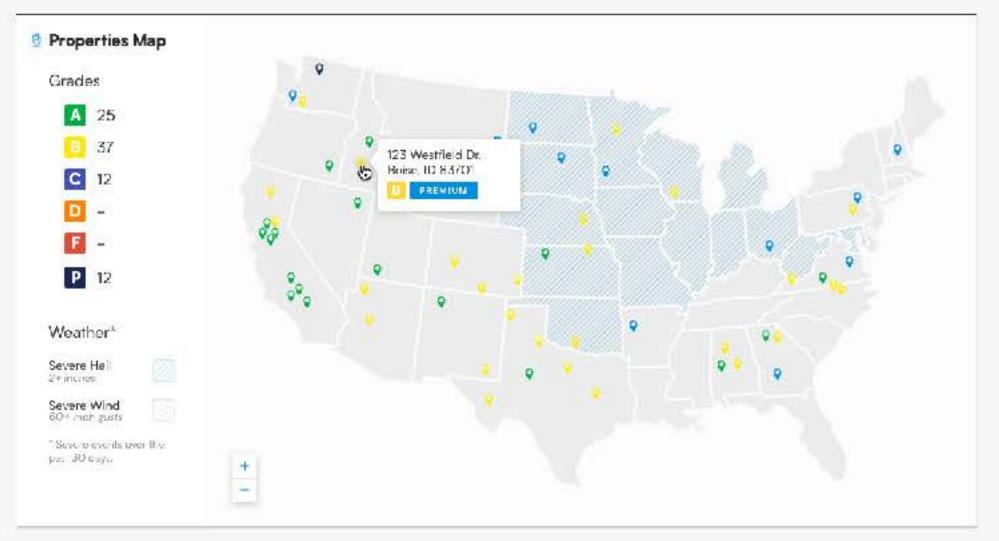

### Highlighted:

2017 Billion–Dollar Weather and Climate Disasters: Flood, Wildfire, Draught, Hail, Hurricanes, Tornadoes, Freezing

You are facing more claims and more fraud in a market that remains highly competitive.

## Better Information can help you thrive

Want a more comprehensive view? Upgrade to a Premium Profile

**3 in** Dec 28, 2016

68 mph Feb 15, 2014

Max Precipitation

2.5 in Jan 15, 2016

• • • • •

Max Gust