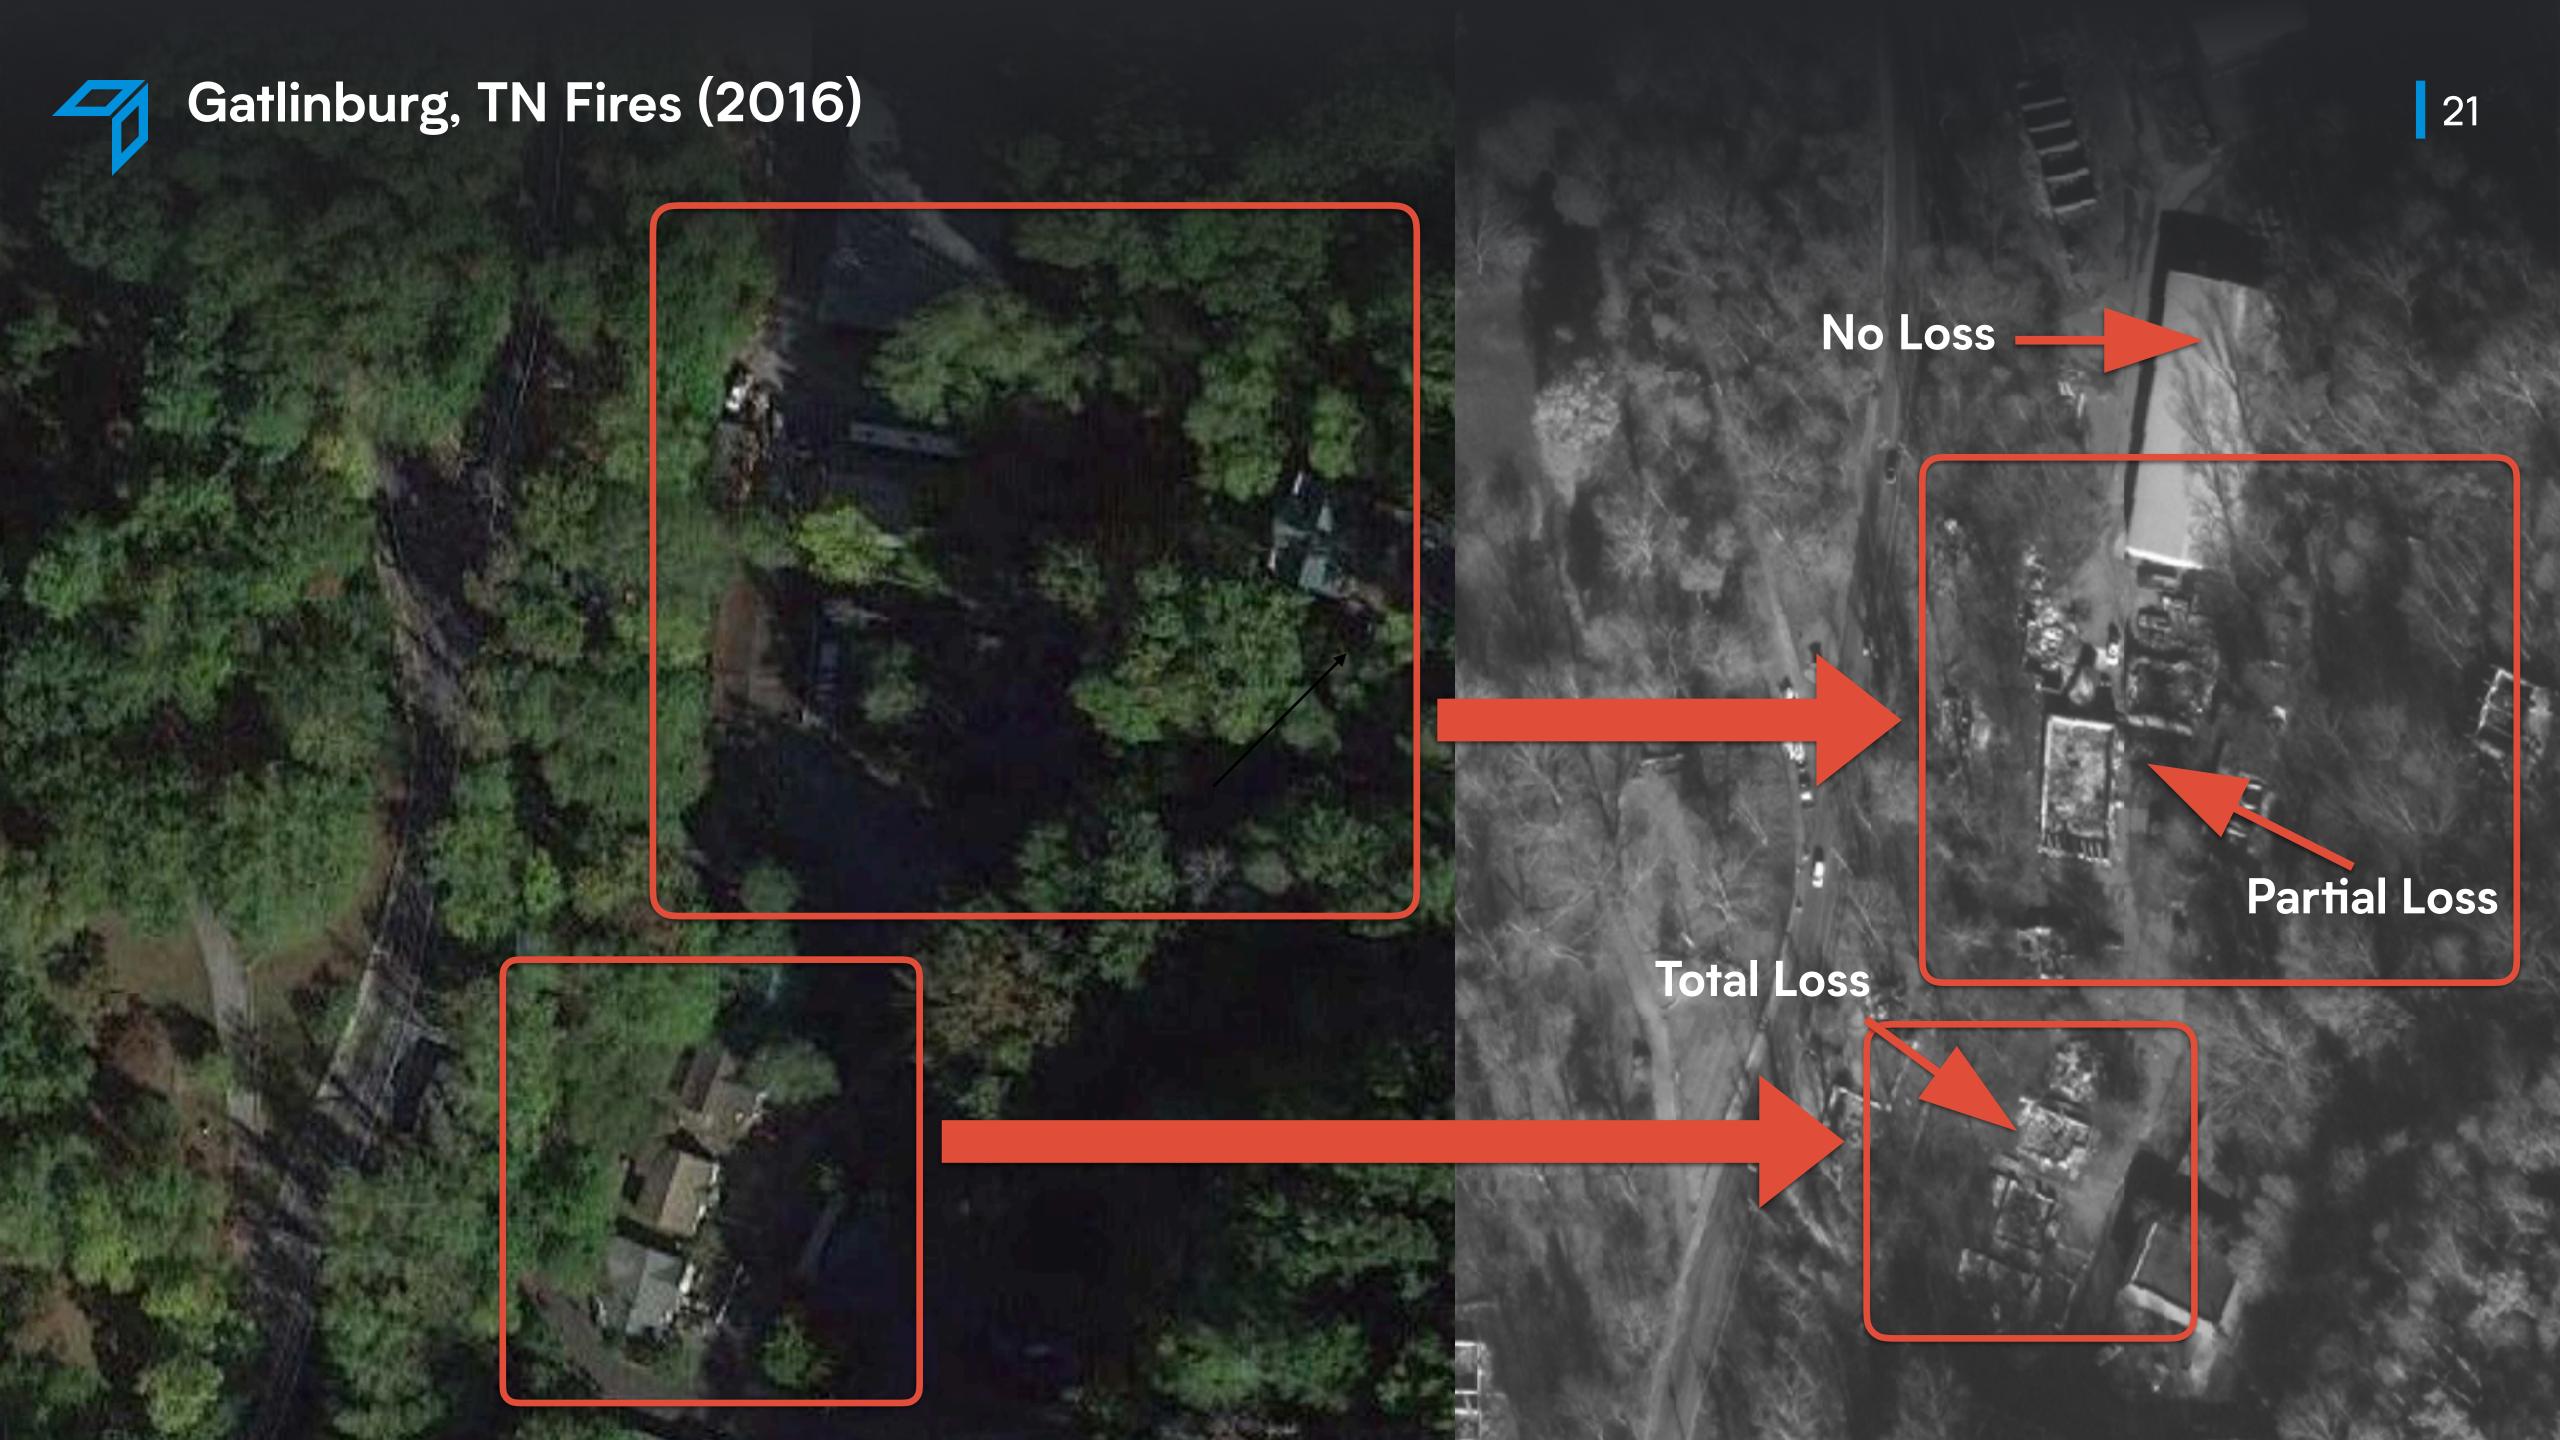

| 28.68 | 7/12  |  |
| 11       | L    | 543.29      | 103.17    | 29.27 | 7/12  |  |
| 12       | M    | 2028.97     | 317.46    | 27.95 | 6/12  |  |
| 13       | N    | 194.55      | 65.75     | 28.77 | 7/12  |  |
| 14       | 0    | 175.87      | 62.35     | 28.06 | 6/12  |  |
| 15       | P    | 166.06      | 60.78     | 28.17 | 6/12  |  |
| 16       | Q    | 190.88      | 65.25     | 28.24 | 6/12  |  |
| 17       | R    | 577.61      | 98.86     | 27.8  | 6/12  |  |
| 18       | S    | 602.23      | 98.99     | 27.77 | 6/12  |  |
| 19       | т    | 603.58      | 99.1      | 28.14 | 6/12  |  |
| T        | otal | 8964.43     |           |       |       |  |

Measurement Unit: Feet/Square Feet

1

794 sqfeet







# Better data to better serve in the midst of tragedy