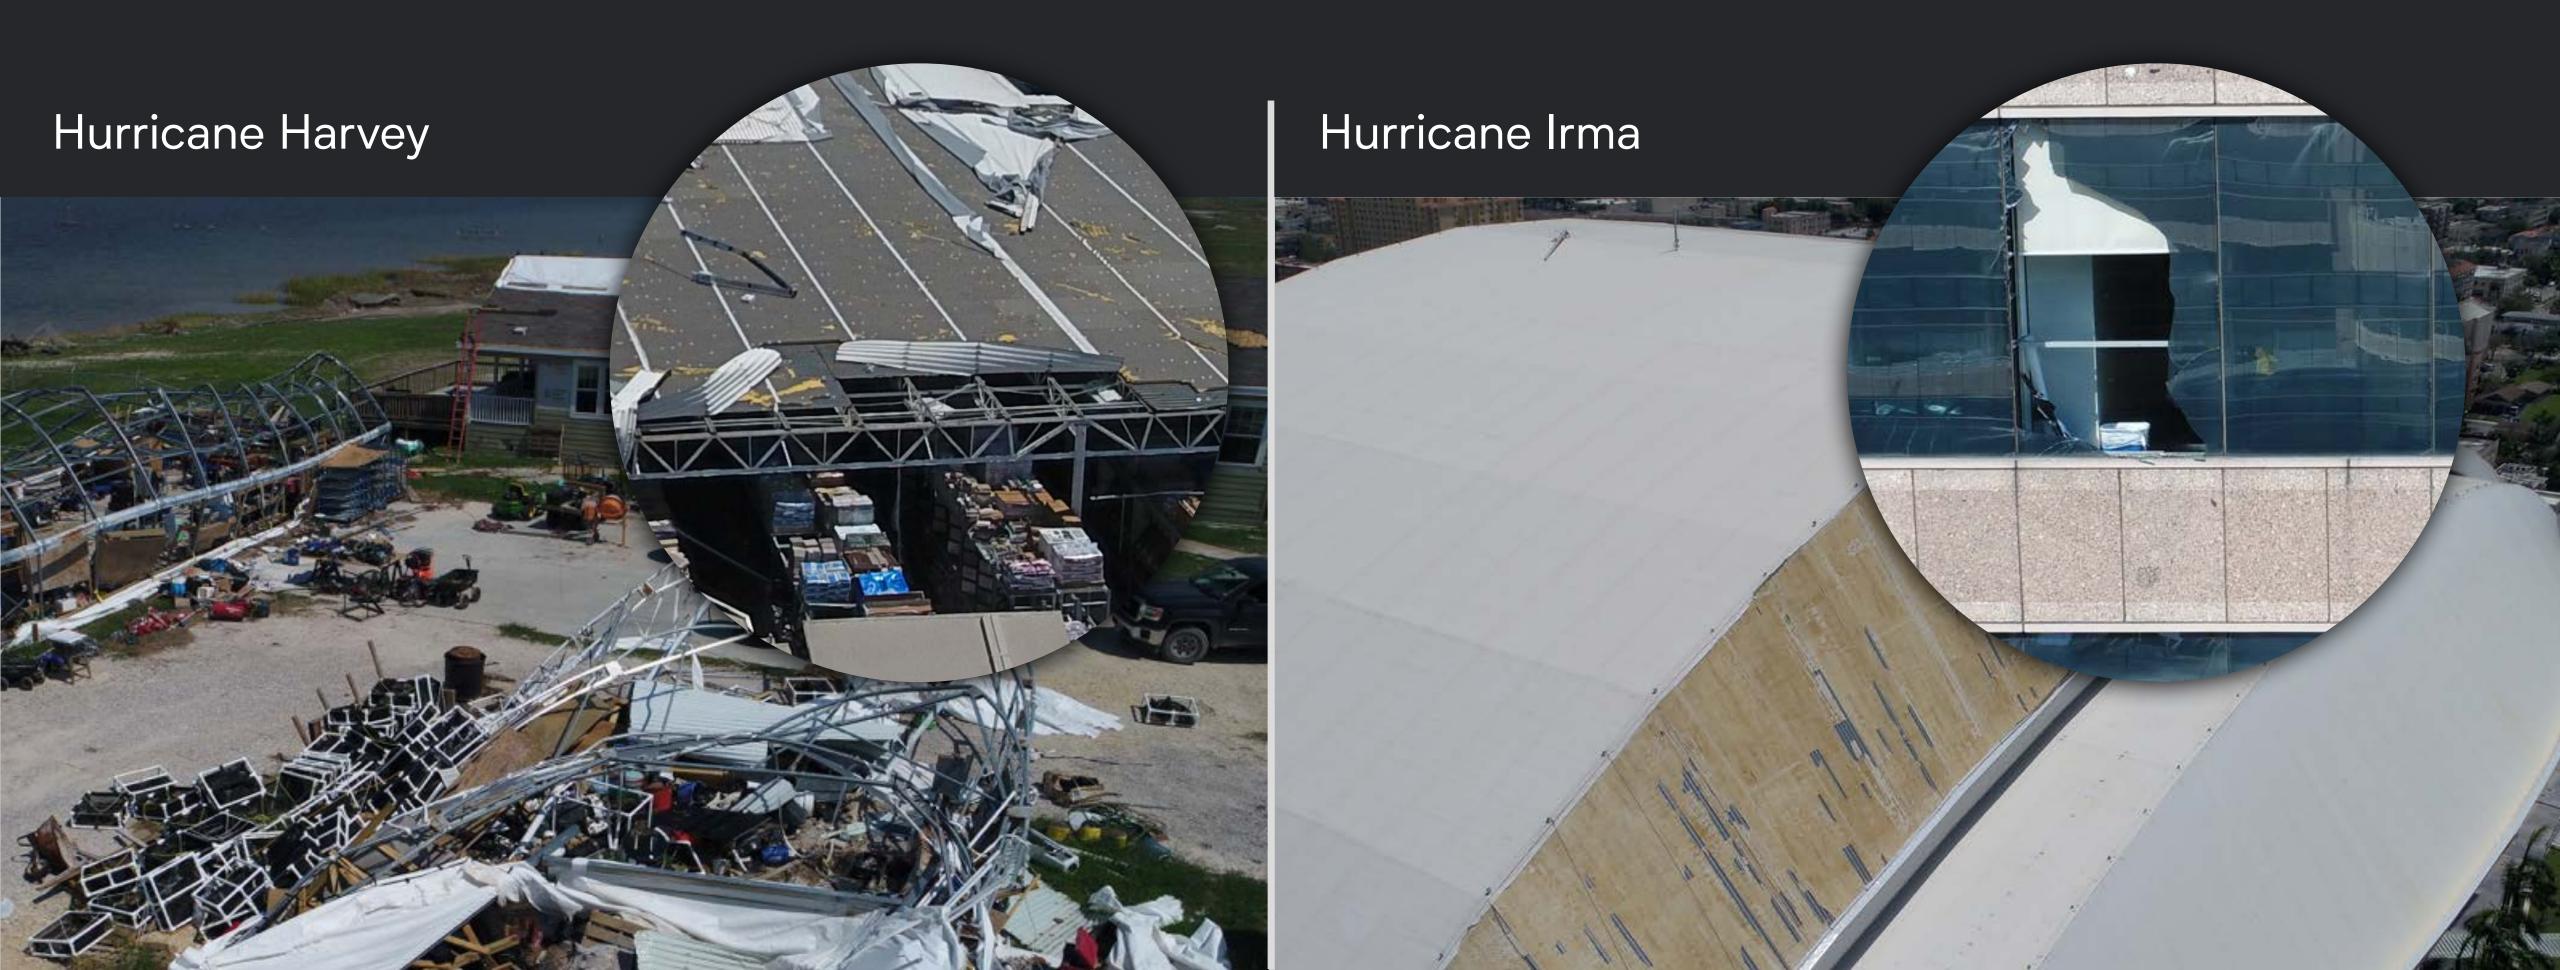

## Sixteen \$1 Billion+ Catastrophes in 2017 resulted in the costliest year ever for Natural Disasters.

### Highlighted:

2017 Billion–Dollar Weather and Climate Disasters: Flood, Wildfire, Draught, Hail, Hurricanes, Tornadoes, Freezing

You are facing more claims and more fraud in a market that remains highly competitive.