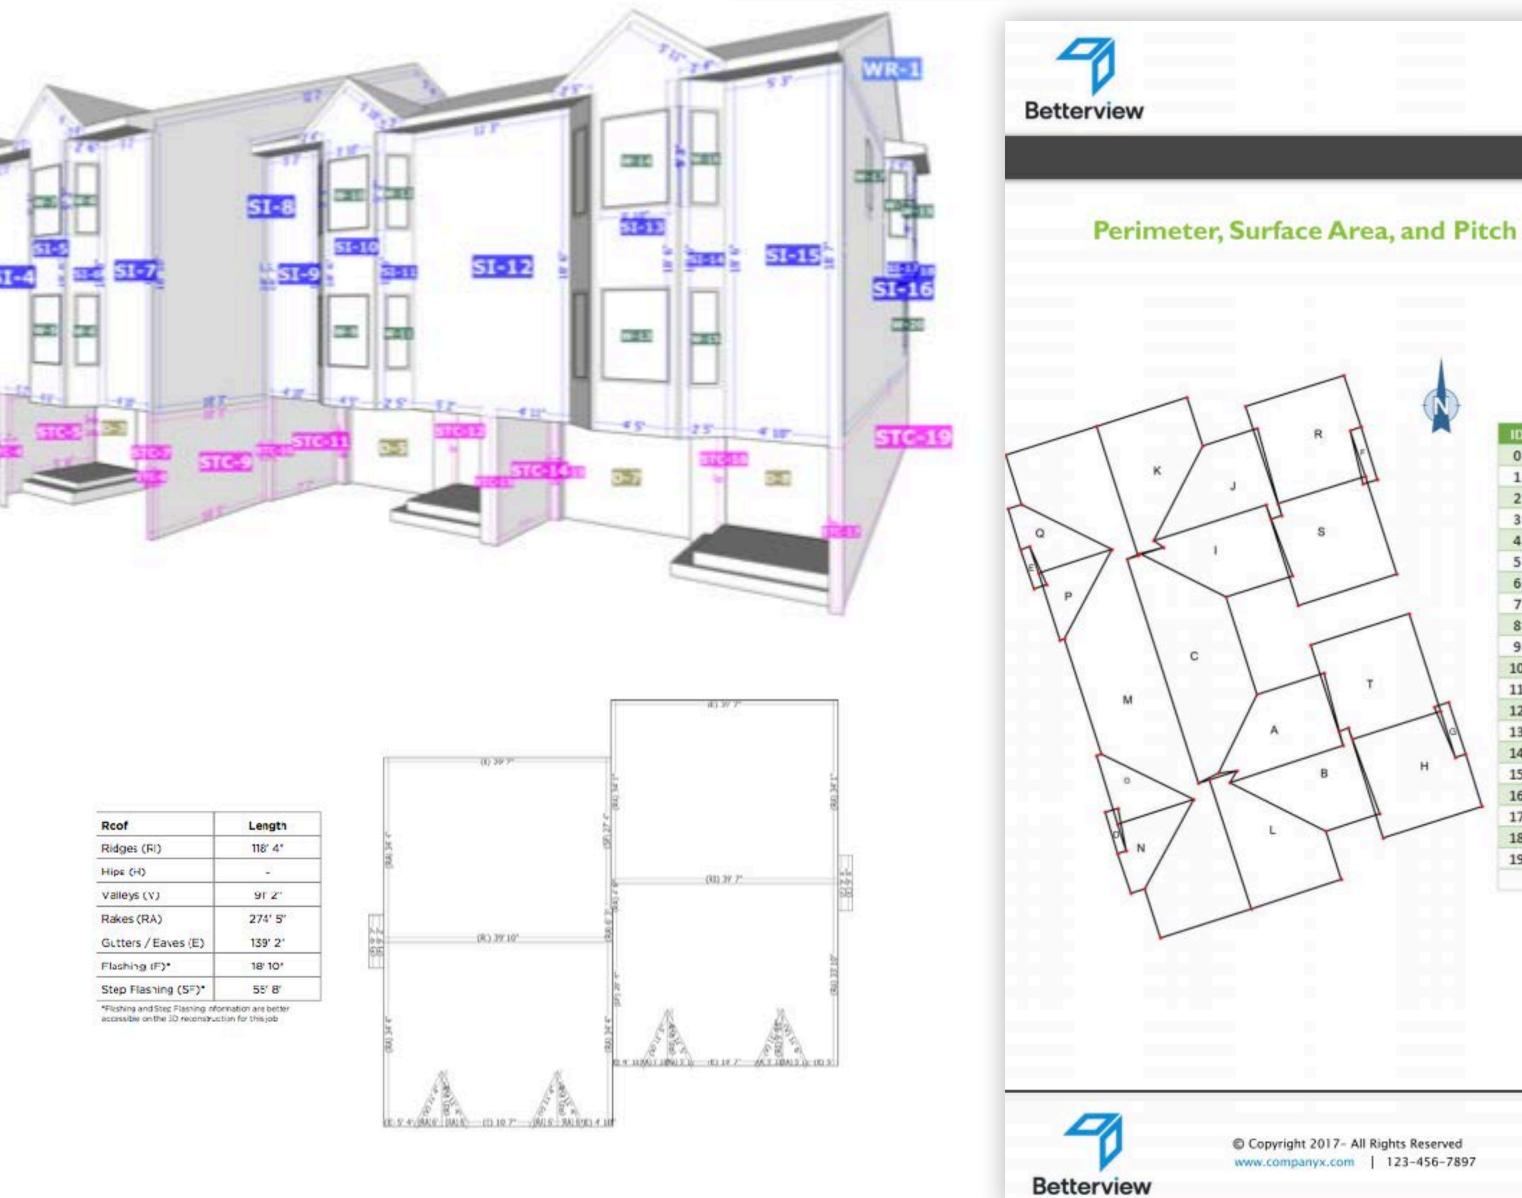

#### 123 Johns Street, Anywhere, BA, 123456

| ID Label |      | SurfaceArea | Perimeter | Slope | Pitch |  |
|----------|------|-------------|-----------|-------|-------|--|
| 0        | А    | 444.78      | 90.8      | 28.96 | 7/12  |  |
| 1        | В    | 421.05      | 95        | 28.38 | 6/12  |  |
| 2        | С    | 876.08      | 129.92    | 28.95 | 7/12  |  |
| 3        | D    | 28.29       | 27.32     | 29.27 | 7/12  |  |
| 4        | E    | 27.35       | 26.46     | 28.5  | 7/12  |  |
| 5        | F    | 42.12       | 34.13     | 28.61 | 7/12  |  |
| 6        | G    | 40.24       | 33.59     | 27.7  | 6/12  |  |
| 7        | н    | 585.8       | 99.5      | 28.03 | 6/12  |  |
| 8        | 1    | 452.73      | 93.47     | 28.56 | 7/12  |  |
| 9        | J    | 419.77      | 94.99     | 28.69 | 7/12  |  |
| 10       | K    | 543.18      | 102.11    | 28.68 | 7/12  |  |
| 11       | L    | 543.29      | 103.17    | 29.27 | 7/12  |  |
| 12       | M    | 2028.97     | 317.46    | 27.95 | 6/12  |  |
| 13       | N    | 194.55      | 65.75     | 28.77 | 7/12  |  |
| 14       | 0    | 175.87      | 62.35     | 28.06 | 6/12  |  |
| 15       | P    | 166.06      | 60.78     | 28.17 | 6/12  |  |
| 16       | Q    | 190.88      | 65.25     | 28.24 | 6/12  |  |
| 17       | R    | 577.61      | 98.86     | 27.8  | 6/12  |  |
| 18       | S    | 602.23      | 98.99     | 27.77 | 6/12  |  |
| 19       | т    | 603.58      | 99.1      | 28.14 | 6/12  |  |
| T        | otal | 8964.43     |           |       |       |  |