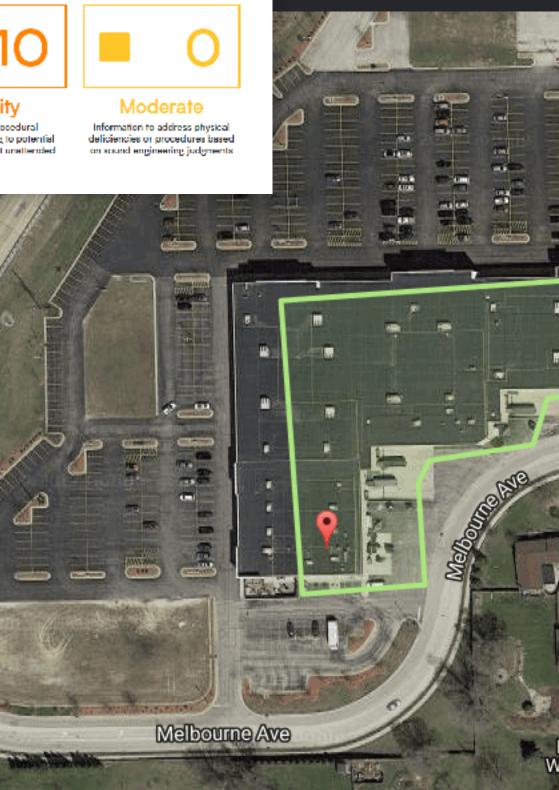

# Aerial Imagery is vastly improving the underwriting process

1 Building 157,400 sq. ft.

**Betterview** 

Building Insight®

Above Average

The roof is expected to perform

under normal weather conditions.

the chance of a loss and increase

the life of the roof but do not

quire mandatory action

ndations will help reduce

Roof is expected to perform under normal weather conditions orrective action is taken to address the Recommendations

Moderate issues Physical or procedural conditions leading to potential loss situation if le deficiencies or procedures based on sound engineering judgments

#### Recommendations Standard suggestions based on the previously noted issues

Critical

Life safety concerns or imminent loss producing conditions requiring immediate action

Priority Physical or procedural conditions leading to potential loss situation if left unattended