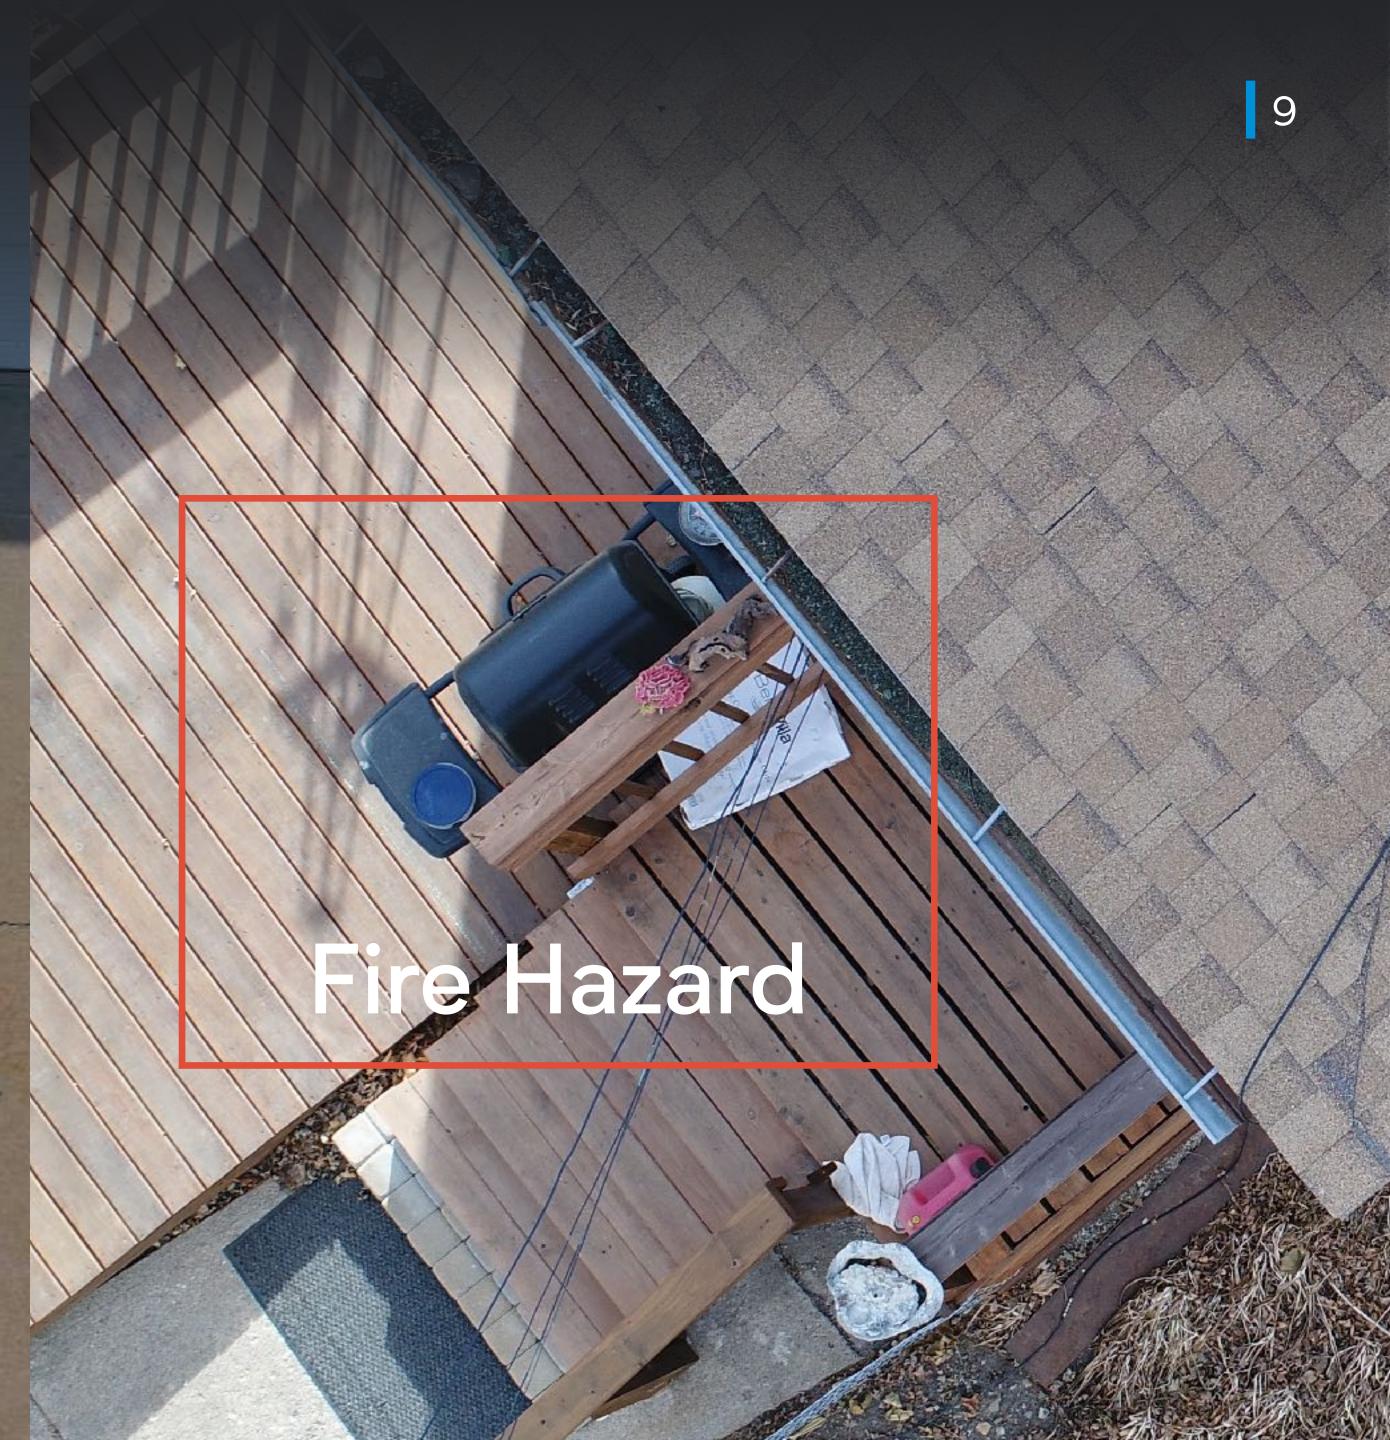

perform

under normal weather conditions.

the chance of a loss and increase

the life of the roof but do not

quire mandatory action

ndations will help reduce

Roof is expected to perform under normal weather conditions orrective action is taken to address the Recommendations



Moderate issues Physical or procedural conditions leading to potential loss situation if le deficiencies or procedures based on sound engineering judgments



nph

**Max Precipitation** 

**2.7**in. Jun 28, 2017

#### Recommendations Standard suggestions based on the previously noted issues



Critical

Life safety concerns or imminent loss producing conditions requiring immediate action



Priority Physical or procedural conditions leading to potential loss situation if left unattended

Google



















## Property Characteristics – identify risk factors

THIO,

1000







### Wildfire Risk Analysis

#### Low Hazard

- Maintain Current Defensible Space
- Annual Pruning
- Monitor Wildfire Occurances

#### Moderate Hazard

Create a Defensible Space Create a maintenance plan

#### High Hazard

 Immediate action required shrubs/bushes









# Better, faster, safer and more reliable claim handling process





| niption                                         | Action