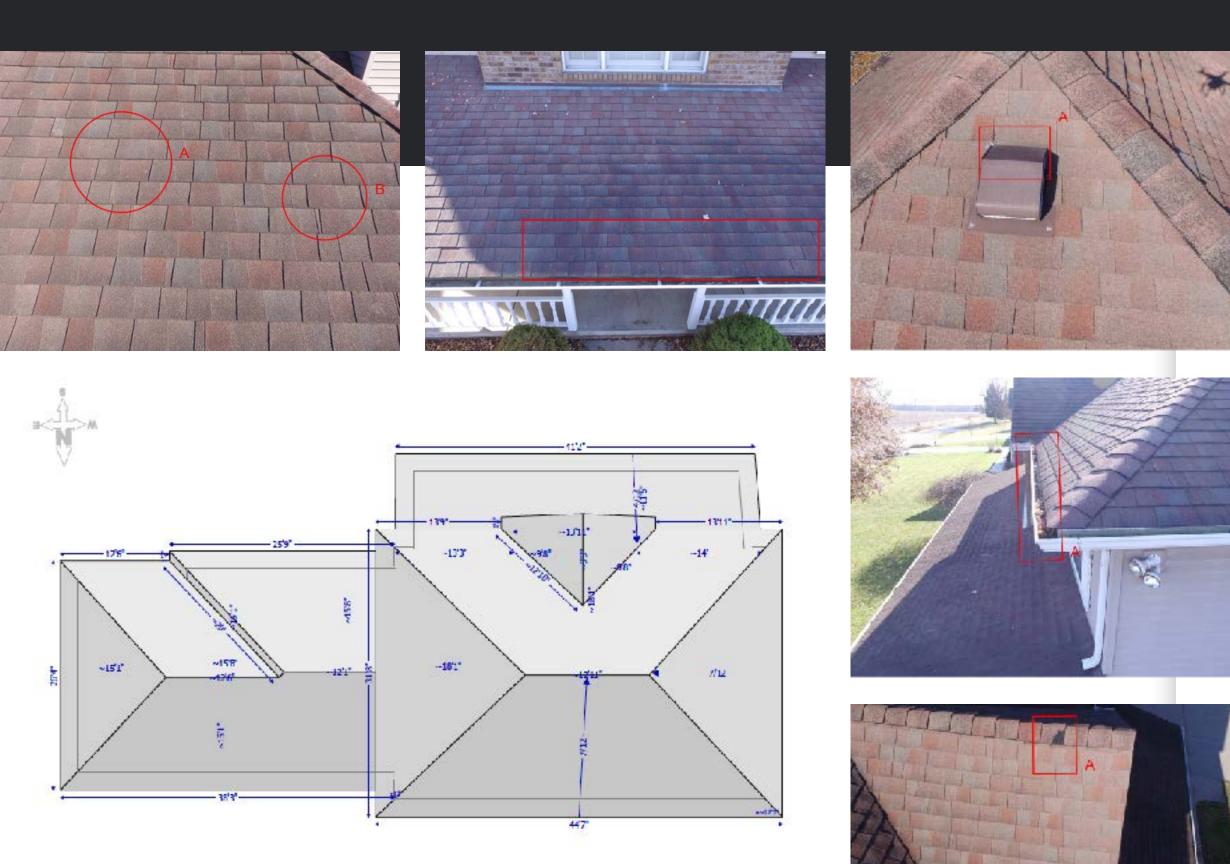

#### Building Insight® Aerial Roofing **Inspection Report** Report 8051 Policy Survey Date June 25, 2017 1 Building Property Machesney Park, IL 61115 157,400 sq. ft. https://tower.better.vu/share/order/1e4262734744eOa1/images Photos Roof Condition 1 Building **Below Average** Average Above Average Roof has significant (>10%) risk of failure that could lead to a claim Roof is expected to perform The roof is expected to perform under normal weather conditions under normal weather conditions. within the next three years. if corrective action is taken to Recommendations will help reduce address the Recommendations. Recommendations should be the chance of a loss and increase addressed immediately. Corrective the life of the roof but do not action could include significant require mandatory action. repairs and/or full roof replacement. Analysis Summary Critical Issues Priority Issues Moderate Issues Information to address physical Life safe concerns or imminent Physical or procedural conditions loss producing conditions leading to potential loss situation if le deficiencies or procedures based on requiring immediate action sound engineering judgments unattended Historical Weather Max Hail Max Gust Max Precipitation N/A **56**mph 2.7in. Feb 19, 2016 Jun 28, 2017