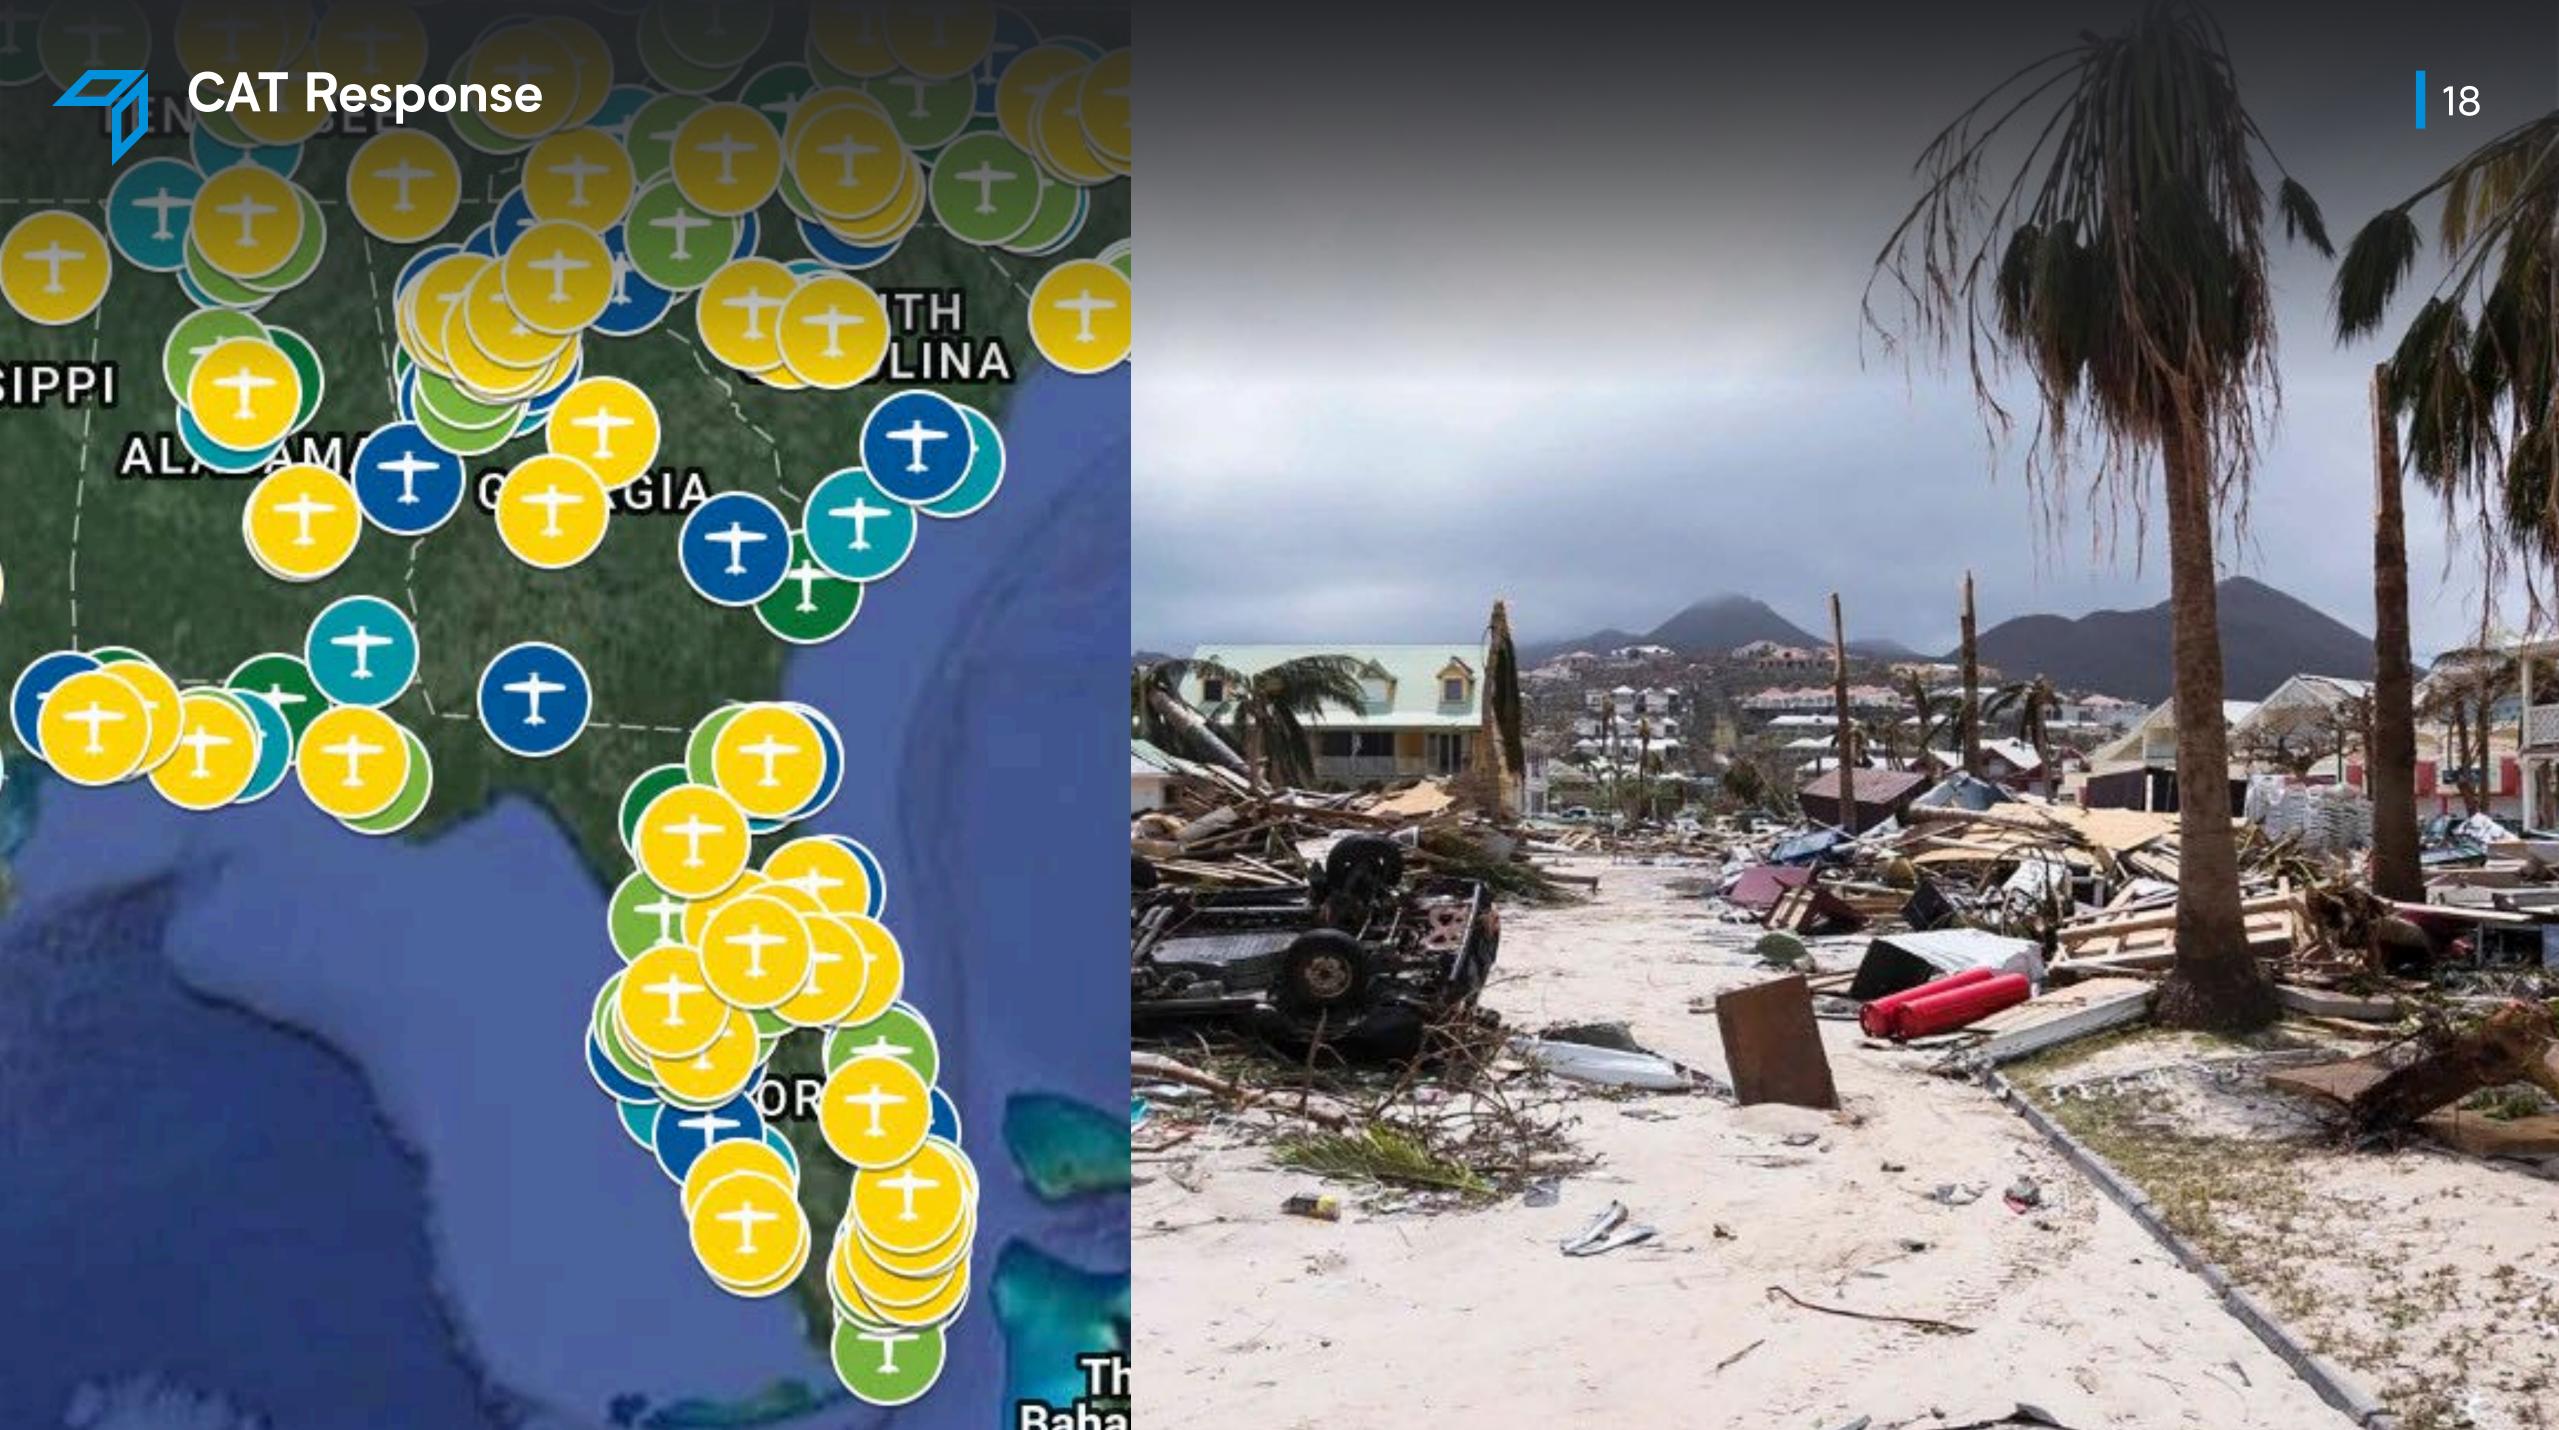

### **CAT Response**

- Faster response
- More accurate data
- Easier fraud prevention

# Better data to better serve in the midst of tragedy