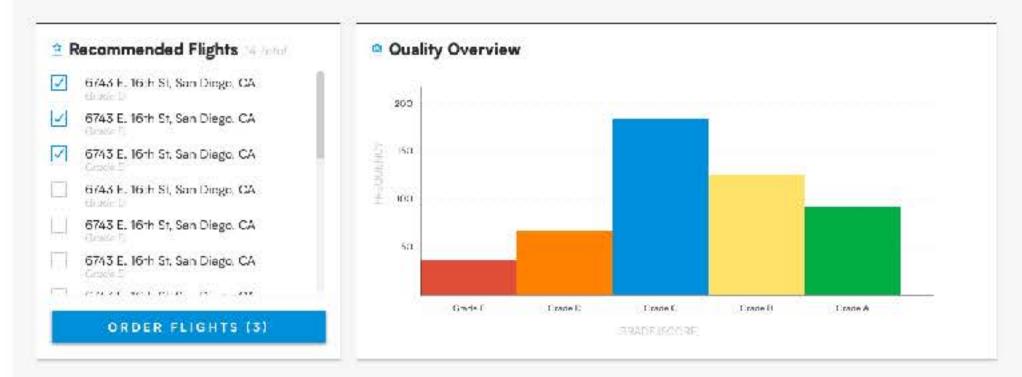

## Where insurance professionals have found value

## Aerial data interpreted by AI allows for instant insight into risk portfolios

- Easily understand and compare risk
- Access fast and deep actionable info
- Analyze imagery pre/ post CAT

| LOCATIO                | CLEAR                                                                                                                         |                                                                                             |
|------------------------|-------------------------------------------------------------------------------------------------------------------------------|---------------------------------------------------------------------------------------------|
| M                      | dwest (200)                                                                                                                   |                                                                                             |
| No                     | ortheast (800)                                                                                                                |                                                                                             |
| So                     | utheast (750)                                                                                                                 |                                                                                             |
| So                     | uthwest (20)                                                                                                                  |                                                                                             |
| W                      | est (380)                                                                                                                     |                                                                                             |
| Slale                  |                                                                                                                               | (M)                                                                                         |
| WEATHEI                | B.,                                                                                                                           | CLEAR                                                                                       |
| Se                     | vere Hail                                                                                                                     |                                                                                             |
| Se                     | vere Wind                                                                                                                     |                                                                                             |
|                        |                                                                                                                               |                                                                                             |
| -                      | weats over the pa                                                                                                             | eyele CE tea                                                                                |
| -                      |                                                                                                                               |                                                                                             |
| * Sevena e<br>BULK UPI |                                                                                                                               |                                                                                             |
| * Sevena a<br>BULK UPI | LOADS                                                                                                                         | CI FAR                                                                                      |
| BULK UP                | LOADS                                                                                                                         | CLEAR                                                                                       |
| BULK UP                | LOADS<br>onth & Year<br>()<br>High probability                                                                                | CLEAR<br>CLEAR                                                                              |
| BULK UP                | LOADS<br>Inth & Year<br>()<br>High probability<br>ssues<br>Moderate proba                                                     | CLEAR<br>CLEAR<br>of no mot<br>ibility of no                                                |
| BULK UP                | LOADS<br>Inth & Year<br>()<br>High probability<br>ssues<br>Moderate proba<br>modificates                                      | CLEAR<br>CLEAR<br>of no mot<br>ibility of no<br>ired to<br>lity                             |
| BULK UP                | LOADS<br>Inth & Year<br>I)<br>High protobility<br>ssues<br>Moderate proto<br>mot issues<br>More data requi<br>assess roof qua | CLEAR<br>CLEAR<br>of no roof<br>ibility of no<br>ived to<br>ity<br>a probability<br>dy high |