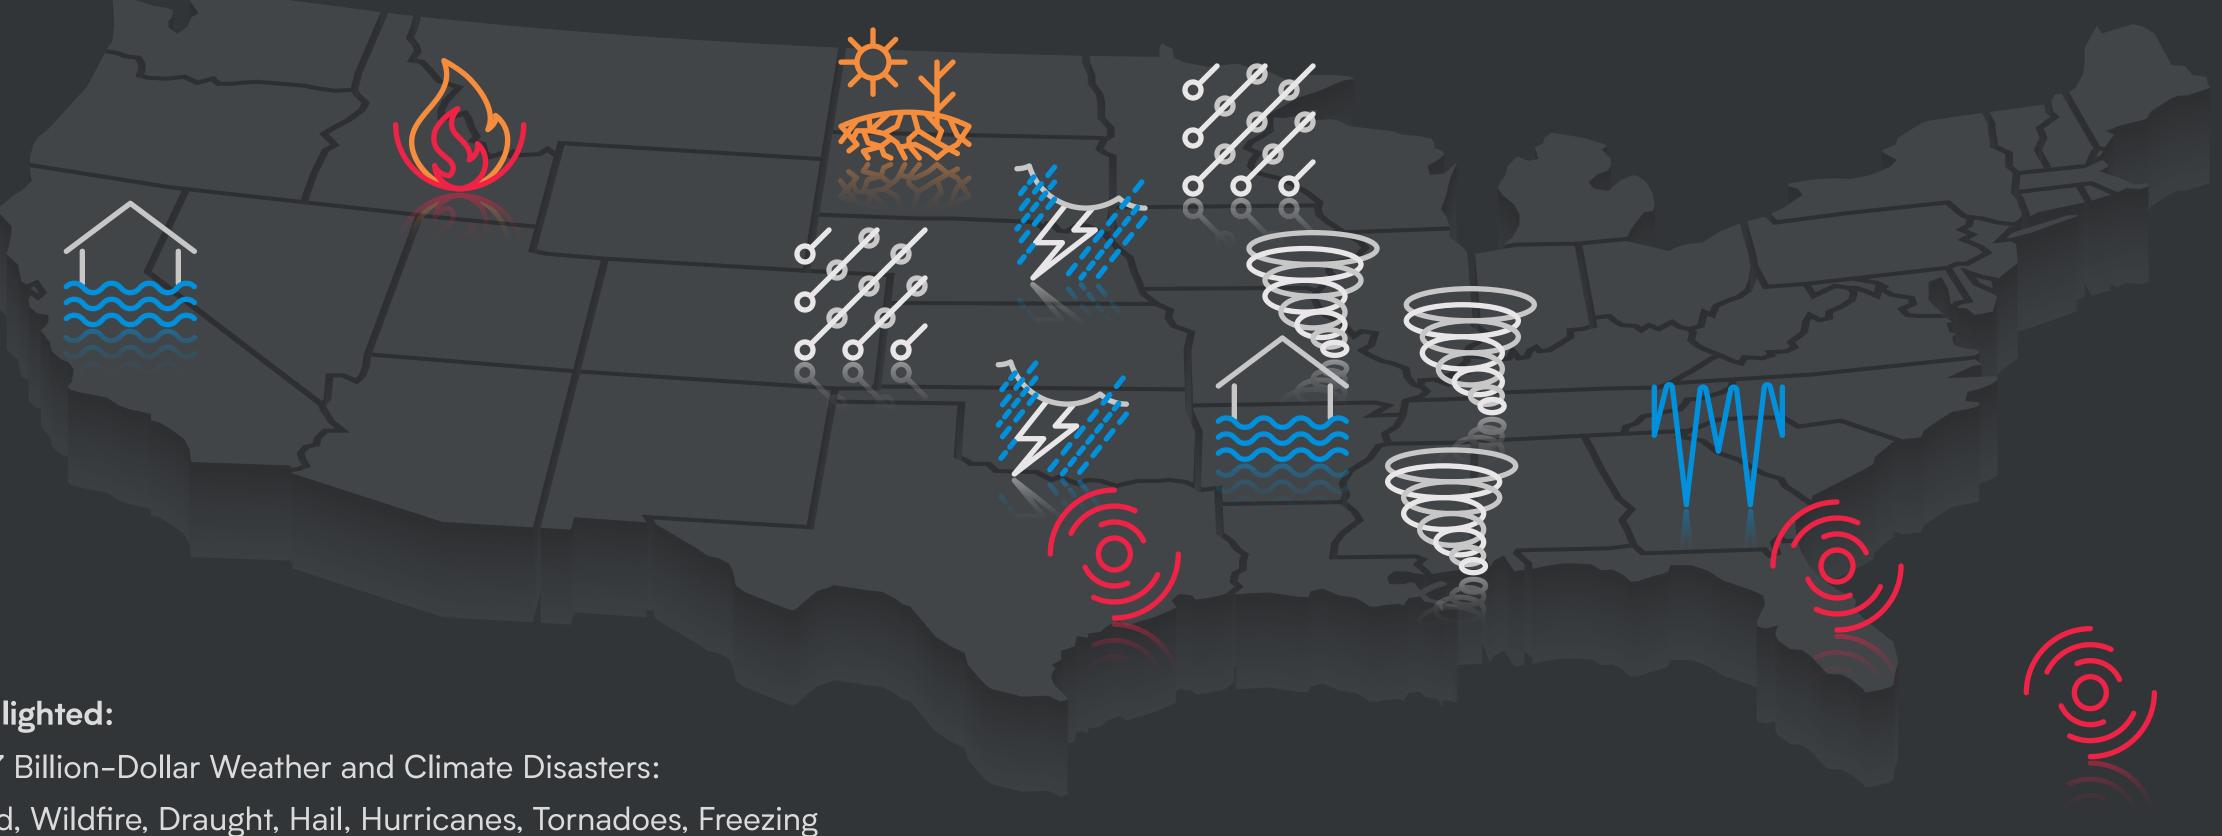

## Sixteen \$1 Billion+ Catastrophes in 2017 resulted in the costliest year ever for Natural Disasters.

### Highlighted:

2017 Billion–Dollar Weather and Climate Disasters: Flood, Wildfire, Draught, Hail, Hurricanes, Tornadoes, Freezing

You are facing more claims and more fraud in a market that remains highly competitive.