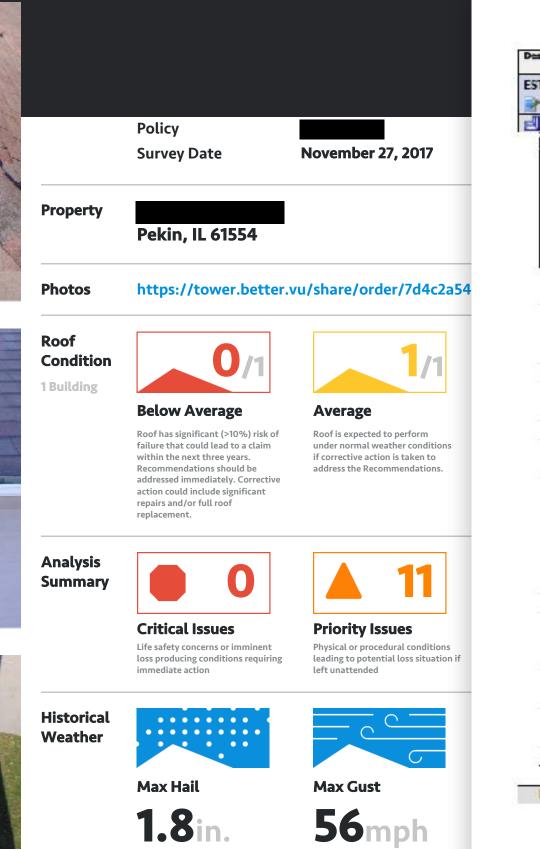

#### Building Insight® Aerial Roofing **Inspection Report** Report 8051 Policy Survey Date June 25, 2017 1 Building Property Machesney Park, IL 61115 157,400 sq. ft. https://tower.better.vu/share/order/1e4262734744eOa1/images Photos Roof Condition 1 Building **Below Average** Average Above Average Roof has significant (>10%) risk of failure that could lead to a claim Roof is expected to perform The roof is expected to perform under normal weather conditions under normal weather conditions. within the next three years. if corrective action is taken to Recommendations will help reduce address the Recommendations. Recommendations should be the chance of a loss and increase addressed immediately. Corrective the life of the roof but do not action could include significant require mandatory action. repairs and/or full roof replacement. Analysis Summary Critical Issues Priority Issues Moderate Issues Information to address physical Life safe concerns or imminent Physical or procedural conditions loss producing conditions leading to potential loss situation if le deficiencies or procedures based on requiring immediate action sound engineering judgments unattended Historical Weather Max Hail Max Gust Max Precipitation N/A **56**mph 2.7in. Feb 19, 2016 Jun 28, 2017