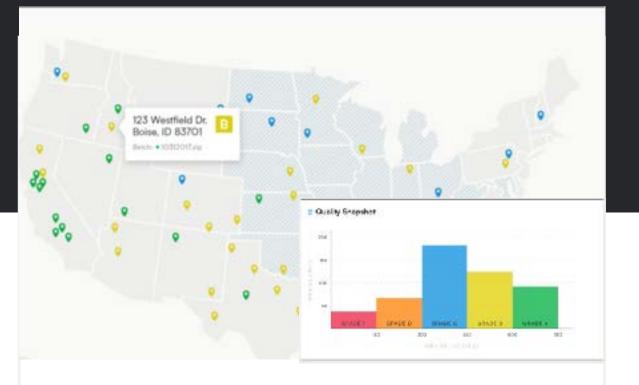

## Aerial data interpreted by AI allows for instant insight into risk portfolios

- Easily understand and compare risk
- Access fast and deep actionable info
- Analyze imagery pre/ post CAT

| LOCATIO                | CLEAR                                                                                                                         |                                                                                             |
|------------------------|-------------------------------------------------------------------------------------------------------------------------------|---------------------------------------------------------------------------------------------|
| M                      | dwest (200)                                                                                                                   |                                                                                             |
| No                     | ortheast (800)                                                                                                                |                                                                                             |
| So                     | utheast (750)                                                                                                                 |                                                                                             |
| So                     | uthwest (20)                                                                                                                  |                                                                                             |
| W                      | est (380)                                                                                                                     |                                                                                             |
| Slale                  |                                                                                                                               | (M)                                                                                         |
| WEATHEI                | B.,                                                                                                                           | CLEAR                                                                                       |
| Se                     | vere Hail                                                                                                                     |                                                                                             |
| Se                     | vere Wind                                                                                                                     |                                                                                             |
|                        |                                                                                                                               |                                                                                             |
| -                      | weats over the pa                                                                                                             | eyele CE tea                                                                                |
| -                      |                                                                                                                               |                                                                                             |
| * Sevena e<br>BULK UPI |                                                                                                                               |                                                                                             |
| * Sevena a<br>BULK UPI | LOADS                                                                                                                         | CI FAR                                                                                      |
| BULK UP                | LOADS                                                                                                                         | CLEAR                                                                                       |
| BULK UP                | LOADS<br>onth & Year<br>()<br>High probability                                                                                | CLEAR<br>CLEAR                                                                              |
| BULK UP                | LOADS<br>Inth & Year<br>()<br>High probability<br>ssues<br>Moderate proba                                                     | CLEAR<br>CLEAR<br>of no mot<br>ibility of no                                                |
| BULK UP                | LOADS<br>Inth & Year<br>()<br>High probability<br>ssues<br>Moderate proba<br>modificates                                      | CLEAR<br>CLEAR<br>of no mot<br>ibility of no<br>ired to<br>lity                             |
| BULK UP                | LOADS<br>Inth & Year<br>I)<br>High protobility<br>ssues<br>Moderate proto<br>mot issues<br>More data requi<br>assess roof qua | CLEAR<br>CLEAR<br>of no roof<br>ibility of no<br>ived to<br>ity<br>a probability<br>dy high |

FILTERS

| Your Flight    | s             |                          |       | 3                                                                                                                                                                                                                                                                                                                                                                                                                                                                                                                                                                                                                                                                                                                                                                                                                                                                                                                                                                                                                                                                                                                                                                                                                                                                                                                                                                                                                                                                                                                                                                                                                                                                                                                                                                                                                                                                                  | FLAGGE               | D PROPERTIES      |             |               |
|----------------|---------------|--------------------------|-------|------------------------------------------------------------------------------------------------------------------------------------------------------------------------------------------------------------------------------------------------------------------------------------------------------------------------------------------------------------------------------------------------------------------------------------------------------------------------------------------------------------------------------------------------------------------------------------------------------------------------------------------------------------------------------------------------------------------------------------------------------------------------------------------------------------------------------------------------------------------------------------------------------------------------------------------------------------------------------------------------------------------------------------------------------------------------------------------------------------------------------------------------------------------------------------------------------------------------------------------------------------------------------------------------------------------------------------------------------------------------------------------------------------------------------------------------------------------------------------------------------------------------------------------------------------------------------------------------------------------------------------------------------------------------------------------------------------------------------------------------------------------------------------------------------------------------------------------------------------------------------------|----------------------|-------------------|-------------|---------------|
| 300 ruiciims d | CONDUCTED     | DULE NOS INSPECTED       |       | and the second sec | 1.2M<br>IMAGES CAPTI | JRZD              | <b>3.74</b> | M<br>VALUATED |
| In Progress    | 3 Iulai       |                          |       |                                                                                                                                                                                                                                                                                                                                                                                                                                                                                                                                                                                                                                                                                                                                                                                                                                                                                                                                                                                                                                                                                                                                                                                                                                                                                                                                                                                                                                                                                                                                                                                                                                                                                                                                                                                                                                                                                    | onsite               | consent date, F   | light date  | ×             |
| CRDERED 📩      | ID            | ADDRESS                  | SIAIE | BLDGS                                                                                                                                                                                                                                                                                                                                                                                                                                                                                                                                                                                                                                                                                                                                                                                                                                                                                                                                                                                                                                                                                                                                                                                                                                                                                                                                                                                                                                                                                                                                                                                                                                                                                                                                                                                                                                                                              | SQ FI.               | JOB TYPE          | PHASE       | EXPECTED BY   |
| 11/17/2017     | SSP1901467    | 9976 N. Southwest Ave.   | CA    | 12                                                                                                                                                                                                                                                                                                                                                                                                                                                                                                                                                                                                                                                                                                                                                                                                                                                                                                                                                                                                                                                                                                                                                                                                                                                                                                                                                                                                                                                                                                                                                                                                                                                                                                                                                                                                                                                                                 | 10.258               | Detailed Roof     | Requested   | 11/17/2017    |
| 11/15/2017     | SSP1901467    | 9876 N. Southwest Ave.   | CA    | 12                                                                                                                                                                                                                                                                                                                                                                                                                                                                                                                                                                                                                                                                                                                                                                                                                                                                                                                                                                                                                                                                                                                                                                                                                                                                                                                                                                                                                                                                                                                                                                                                                                                                                                                                                                                                                                                                                 | 10,258               | Property Overview | Scheduled   | 11/15/2017    |
| 11/10/2017     | SSP1901467    | 9876 N. Southwest Ave. 🏷 | CA    | 12                                                                                                                                                                                                                                                                                                                                                                                                                                                                                                                                                                                                                                                                                                                                                                                                                                                                                                                                                                                                                                                                                                                                                                                                                                                                                                                                                                                                                                                                                                                                                                                                                                                                                                                                                                                                                                                                                 | 10.258               | Thermal Roof Ins  | Analysis    | 11/10/2017    |
| Action Requ    | uired a local |                          |       |                                                                                                                                                                                                                                                                                                                                                                                                                                                                                                                                                                                                                                                                                                                                                                                                                                                                                                                                                                                                                                                                                                                                                                                                                                                                                                                                                                                                                                                                                                                                                                                                                                                                                                                                                                                                                                                                                    |                      |                   |             | ~             |
| On Hold =      | lana          |                          |       |                                                                                                                                                                                                                                                                                                                                                                                                                                                                                                                                                                                                                                                                                                                                                                                                                                                                                                                                                                                                                                                                                                                                                                                                                                                                                                                                                                                                                                                                                                                                                                                                                                                                                                                                                                                                                                                                                    |                      |                   |             | ý.            |