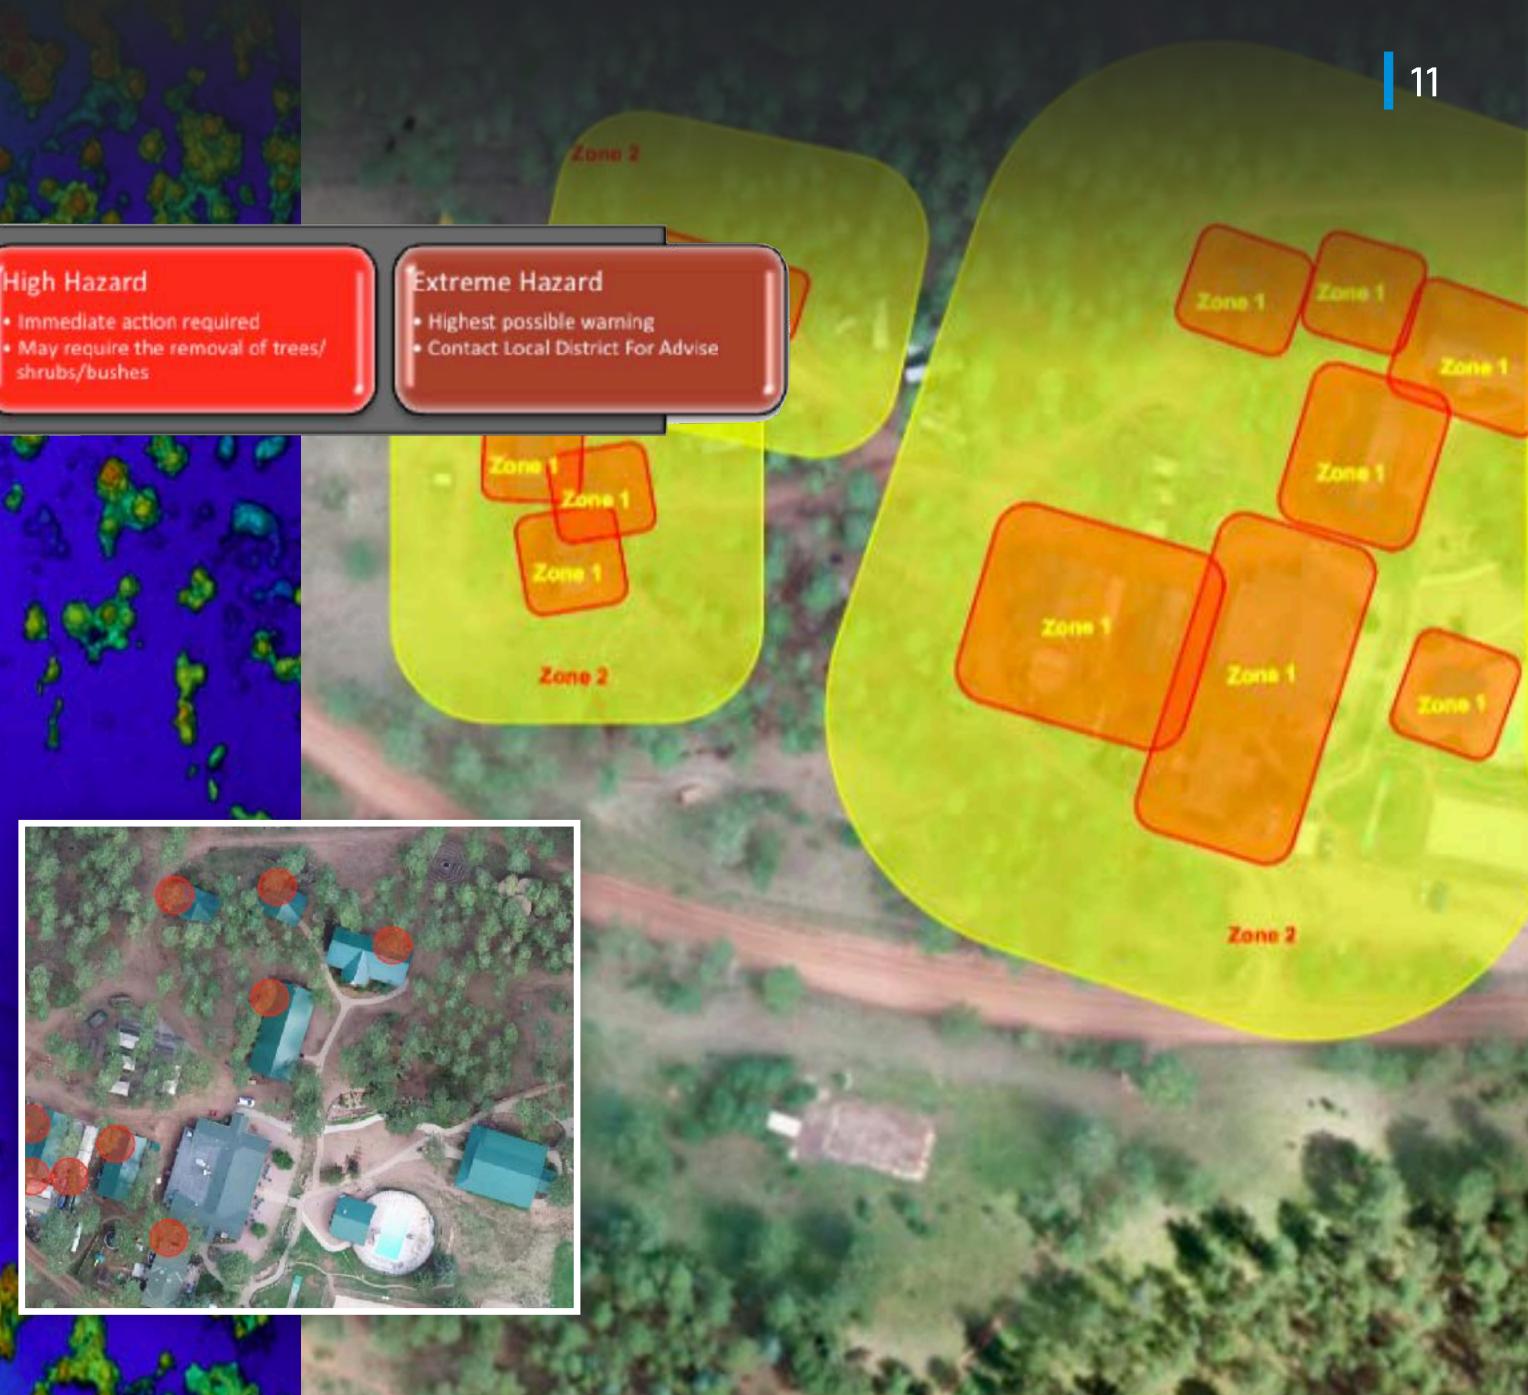

### Wildfire Risk Analysis

#### Low Hazard

- Maintain Current Defensible Space
- Annual Pruning
- Monitor Wildfire Occurances

#### Moderate Hazard

Create a Defensible Space Create a maintenance plan

#### High Hazard

 Immediate action required shrubs/bushes