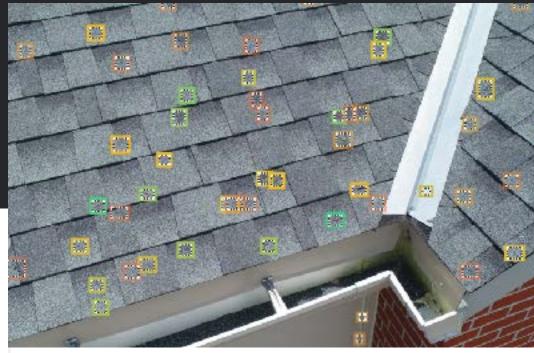

# Better, faster, safer and more reliable claim handling process

| niption                                         | Action                                                                                                                                                                                                                                                                                                                                                                                                                                                                                                                                                                                                                                                                                                                                                                                                                                                                                                                                                                                          | Quantity       | Unit Price | Per | RC                | Depreciation                                                                                                   | ACV                      |
|-------------------------------------------------|-------------------------------------------------------------------------------------------------------------------------------------------------------------------------------------------------------------------------------------------------------------------------------------------------------------------------------------------------------------------------------------------------------------------------------------------------------------------------------------------------------------------------------------------------------------------------------------------------------------------------------------------------------------------------------------------------------------------------------------------------------------------------------------------------------------------------------------------------------------------------------------------------------------------------------------------------------------------------------------------------|----------------|------------|-----|-------------------|----------------------------------------------------------------------------------------------------------------|--------------------------|
| IMATE: Structure (Better                        | view)                                                                                                                                                                                                                                                                                                                                                                                                                                                                                                                                                                                                                                                                                                                                                                                                                                                                                                                                                                                           |                | Clai       | m   |                   |                                                                                                                |                          |
| In progress                                     |                                                                                                                                                                                                                                                                                                                                                                                                                                                                                                                                                                                                                                                                                                                                                                                                                                                                                                                                                                                                 |                |            | 10  |                   |                                                                                                                |                          |
| ROOFPLAN: Roofplan                              | í.                                                                                                                                                                                                                                                                                                                                                                                                                                                                                                                                                                                                                                                                                                                                                                                                                                                                                                                                                                                              |                |            |     |                   | 10                                                                                                             |                          |
| Roof area: 3,260.07 SF<br>Gutters: 283.40 IF    | Squares: 32.6 SQ<br>Ridge: 47.771F                                                                                                                                                                                                                                                                                                                                                                                                                                                                                                                                                                                                                                                                                                                                                                                                                                                                                                                                                              | 50ffit: 492.92 | 5F         |     |                   |                                                                                                                |                          |
| 1 Shingles, Laminated/Arc<br>Excellent          | hitectural Remove                                                                                                                                                                                                                                                                                                                                                                                                                                                                                                                                                                                                                                                                                                                                                                                                                                                                                                                                                                               | 32.62          |            | કર્ | <b>\$1,499.54</b> | \$0.00                                                                                                         | \$1, <mark>499</mark> .5 |
| 2 Shingles, Laminated/Arc<br>Excellent          |                                                                                                                                                                                                                                                                                                                                                                                                                                                                                                                                                                                                                                                                                                                                                                                                                                                                                                                                                                                                 | 35.88          | \$258.66   | SQ  | \$9,280.72        | \$1,501.48 <b>~</b>                                                                                            | \$7,779.2                |
| Includes 10% was                                | and the second | 205.45         | 41 AF      | 10  | -145 41           |                                                                                                                |                          |
| 3 Ridge Shingles Fibergla                       | the second s                                                                                                                                                                                                                                                                                                                                                                                                                                                                                                                                                                                                                                                                                                                                                                                                                                                                                  | 205.15         | \$1.05     |     | \$215.41          | \$0.00                                                                                                         |                          |
| 4 Ridge Shingles Fiberglas<br>Lincludes 10% was |                                                                                                                                                                                                                                                                                                                                                                                                                                                                                                                                                                                                                                                                                                                                                                                                                                                                                                                                                                                                 | 225.67         | \$4.27     | LF  | \$963.62          | \$154.16 💙                                                                                                     | \$809.                   |
| 5 Felt, 301 B                                   | Replace                                                                                                                                                                                                                                                                                                                                                                                                                                                                                                                                                                                                                                                                                                                                                                                                                                                                                                                                                                                         | 32.62          | \$27.30    | 90  | \$890.57          | <b>\$90.54</b>                                                                                                 | \$799.                   |
| 6 Roof Vent, Box Aluminu                        | m, 12"x12" Replace                                                                                                                                                                                                                                                                                                                                                                                                                                                                                                                                                                                                                                                                                                                                                                                                                                                                                                                                                                              | 6              | \$19.46    | EA  | \$296.76          | \$17.92 <b>《</b>                                                                                               | \$248.                   |
| 7 Steep Roof Charge, Roo<br>7/12-9/12           | f Covering Remove                                                                                                                                                                                                                                                                                                                                                                                                                                                                                                                                                                                                                                                                                                                                                                                                                                                                                                                                                                               | 28.27          | \$11,49    | 9Q  | \$324.82          | \$0.00                                                                                                         | \$324.                   |
| Deduct for front p                              | orch roof that is 4:12 pitch.                                                                                                                                                                                                                                                                                                                                                                                                                                                                                                                                                                                                                                                                                                                                                                                                                                                                                                                                                                   |                |            |     |                   |                                                                                                                |                          |
| 6 Steep Roof Charge, Roo<br>7/12-9/12           | f Covering Replace                                                                                                                                                                                                                                                                                                                                                                                                                                                                                                                                                                                                                                                                                                                                                                                                                                                                                                                                                                              | 20.27          | \$21.82    | SQ  | \$616.85          | \$0.00                                                                                                         | \$615.                   |
| Deduct for front p                              | orch roof that is 4:12 pitch.                                                                                                                                                                                                                                                                                                                                                                                                                                                                                                                                                                                                                                                                                                                                                                                                                                                                                                                                                                   |                |            |     |                   |                                                                                                                |                          |
| 9 Chimney Flashing Large                        | Replace                                                                                                                                                                                                                                                                                                                                                                                                                                                                                                                                                                                                                                                                                                                                                                                                                                                                                                                                                                                         | 1              | \$333.86   | EA  | \$333.86          | \$28.86 💜                                                                                                      | \$305.                   |
| 10 Drip Edge (Rake + Eave<br>Mill Finish        |                                                                                                                                                                                                                                                                                                                                                                                                                                                                                                                                                                                                                                                                                                                                                                                                                                                                                                                                                                                                 | 341.89         | \$1.83     | Г   | \$625.66          | \$54.4G 🗸                                                                                                      | \$571.3                  |
| 11 Valley Flashing, Aluminu                     | and a second                                                                                                                                                                                                                                                                                                                                                                                                                                                                                                                                                                                                                                                                                                                                                                                                                                                                                  | 47.97          | \$3.61     | IE  | \$173.18          | \$19.43 🗸                                                                                                      | \$153.3                  |
| Includes 5% wast                                | 100 CON 100 CON 100 CON                                                                                                                                                                                                                                                                                                                                                                                                                                                                                                                                                                                                                                                                                                                                                                                                                                                                                                                                                                         | 47.37          | 10.64      |     | ¥175.10           | 41.9.43                                                                                                        | \$135.                   |
| 12 Gutter, Aluminum 5"                          | Rem/Reset                                                                                                                                                                                                                                                                                                                                                                                                                                                                                                                                                                                                                                                                                                                                                                                                                                                                                                                                                                                       | 283,40         | \$2.66     | UF  | \$753.85          | \$0.00                                                                                                         | \$753.                   |
| -                                               | gutter to access drip edge f                                                                                                                                                                                                                                                                                                                                                                                                                                                                                                                                                                                                                                                                                                                                                                                                                                                                                                                                                                    |                | 2.5        |     |                   | 8                                                                                                              |                          |
| 13 Dumpster 20 Yard                             |                                                                                                                                                                                                                                                                                                                                                                                                                                                                                                                                                                                                                                                                                                                                                                                                                                                                                                                                                                                                 | 1              | \$516.96   | FA  | \$516.96          | \$0.00                                                                                                         | \$516.                   |
| Roof - Subtotal (13 nem                         | 5)                                                                                                                                                                                                                                                                                                                                                                                                                                                                                                                                                                                                                                                                                                                                                                                                                                                                                                                                                                                              | 10             |            |     | \$16,491.75       | \$1,896.85                                                                                                     | \$11,591.9               |
|                                                 |                                                                                                                                                                                                                                                                                                                                                                                                                                                                                                                                                                                                                                                                                                                                                                                                                                                                                                                                                                                                 |                |            |     |                   | the second s |                          |

### Betterview Description **ESTIMATE:** 📝 In progr Roof Roof Gutte 1 Shi Ex 2 Shi Ex 3 Ric 4 Ric 5 Fe 6 Ro 7 Ste 71 8 Ste 7/ 9 Ch 10 Dr Mi 11 Va 12 Gu 13 Du Roof Roofplan - Subtotal (13 items)

|                                                  | Action                   | Quantity      | Unit Price                               | Per   | RC                      | Depreciation              | ACV         |
|--------------------------------------------------|--------------------------|---------------|------------------------------------------|-------|-------------------------|---------------------------|-------------|
| Structure (Betterview)                           |                          | L             | Clai                                     | m     |                         |                           |             |
| ress                                             |                          |               |                                          | 1.42  |                         |                           |             |
| FPLAN: Roofplan                                  |                          |               |                                          |       |                         |                           |             |
| of .                                             |                          |               |                                          |       |                         |                           |             |
|                                                  |                          |               |                                          |       |                         |                           |             |
| of area: 3,260.07 SF Squares: 32                 | .6 SQ <b>S</b>           | offit: 492.92 | SF                                       |       |                         |                           |             |
| ters: 283.40 LF Ridge: 47.23                     | 7 LF                     |               |                                          |       |                         |                           |             |
|                                                  |                          |               |                                          |       |                         |                           |             |
| Shingles, Laminated/Architectural<br>Excellent   | Remove                   | 32.62         | \$45.97                                  | SQ    | \$1,499.54              | \$0.00                    | \$1,499.54  |
| Shingles, Laminated/Architectural<br>Excellent   | Replace                  | 35.88         | \$258.66                                 | SQ    | \$9,280.72              | \$1,501.48 💙              | \$7,779.24  |
| Includes 10% waste on quantity                   | r. <u>-</u>              |               |                                          |       |                         |                           |             |
| Ridge Shingles Fiberglass, Laminated             | Remove                   | 205.15        | \$1.05                                   | LF    | \$215.41                | \$0.00                    | \$215.4     |
| Ridge Shingles Fiberglass, Laminated             |                          | 225.67        | \$4.27                                   | LF    | \$963 <mark>.</mark> 62 | \$154.16 💙                | \$809.46    |
| Felt, 30LB                                       | Replace                  | 32.62         | \$27.30                                  | SQ    | \$890.52                | \$90.54 🖌                 | \$799.98    |
| Roof Vent, Box Aluminum, 12"x12"                 | Replace                  | 6             | \$49.45                                  | EA    | \$295.76                | \$47.92 💙                 | \$248.84    |
| Turtle vents.                                    | 2002 3 <b>1</b> 42953960 |               |                                          |       | */55*****/////          | A WORKS COUNTS AND        |             |
| Steep Roof Charge, Roof Covering<br>7/12-9/12    | Remove                   | 28.27         | \$11.49                                  | SQ    | \$324.82                | \$0.00                    | \$324.82    |
| Deduct for front porch roof that                 | is 4:12 pitch.           |               |                                          |       |                         |                           |             |
| Reep Roof Charge, Roof Covering                  | Replace                  | 28.27         | s21.82                                   | SQ    | \$616.85                | \$0.00                    | \$615.85    |
| Deduct for front porch roof that                 | is 4.12 nitrth           |               |                                          |       |                         |                           |             |
| Chimney Flashing Large                           | Replace                  | 1             | \$333.85                                 | EA    | \$333.86                | \$28.86 🖌                 | \$305.00    |
| Drip Edge (Rake + Eave) Aluminum,<br>Mill Finish | Replace                  | 341.89        | \$1.83                                   | LF    | \$625.66                | \$54.46 ¥                 |             |
| Includes 5% waste on quantity.                   |                          |               |                                          |       |                         |                           |             |
| /alley Flashing, Aluminum                        | Replace                  | 47.97         | \$3.61                                   | LF    | \$173.18                | \$19.43 💙                 | \$153.75    |
| Includes 5% waste on quantity.                   | 3                        | 0.000070300   |                                          |       | 1-0-0-0                 |                           | ,           |
| Gutter, Aluminum 5"                              | Rem/Reset                | 283.40        | \$2.65                                   | LF    | \$753.85                | \$0.00                    | \$753.85    |
| Detach and reset gutter to acces                 | the same and a second    | San Line and  | 1.1.1.1.1.1.1.1.1.1.1.1.1.1.1.1.1.1.1.1. | 10000 | 1                       | 44144                     | 1.00.0      |
| Cumpster 20 Yard                                 | and the second second    | 1             | \$516.96                                 | EA    | \$516.96                | \$0.00                    | \$516.90    |
| of - Subtotal (13 items)                         |                          | 0             | 11-0100                                  |       | \$16,491.75             | Contraction of the second | \$14,594.90 |
| an - Subtotal (13 items)                         |                          |               |                                          |       | \$16,491.75             |                           | \$14,594.90 |