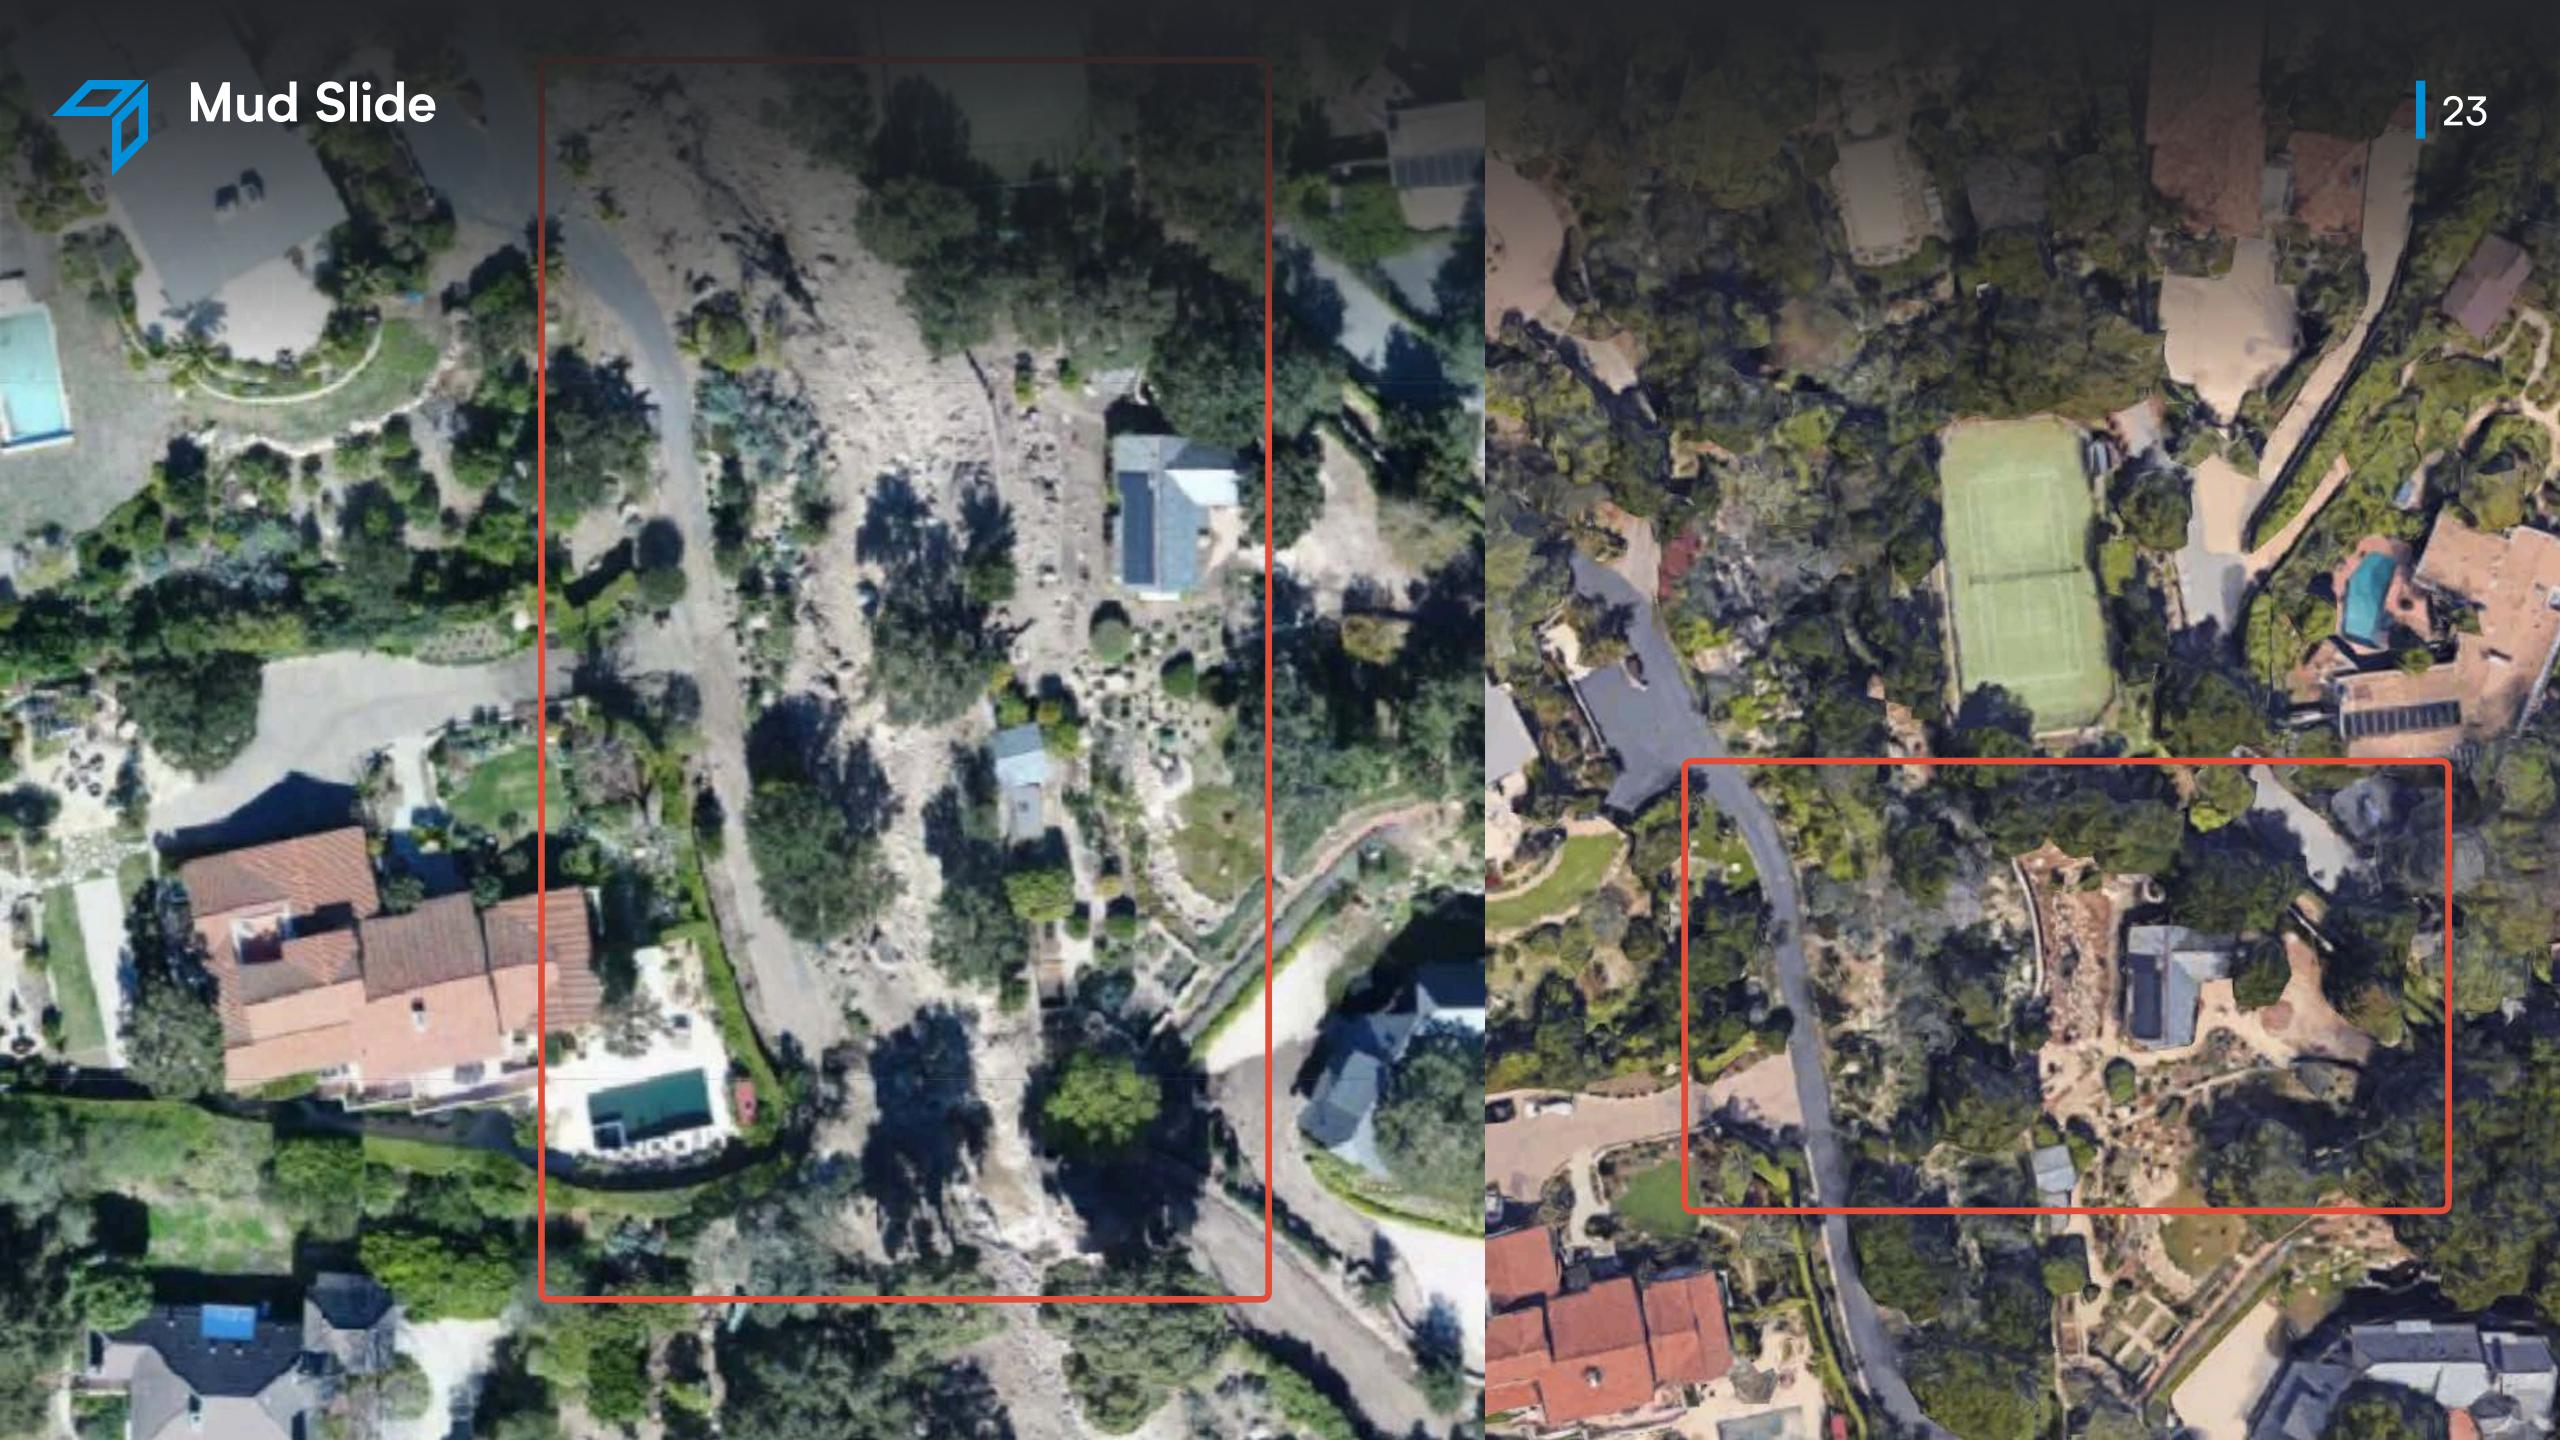

.68 | 7/12  |  |
| 11       | L    | 543.29      | 103.17    | 29.27 | 7/12  |  |
| 12       | M    | 2028.97     | 317.46    | 27.95 | 6/12  |  |
| 13       | N    | 194.55      | 65.75     | 28.77 | 7/12  |  |
| 14       | 0    | 175.87      | 62.35     | 28.06 | 6/12  |  |
| 15       | P    | 166.06      | 60.78     | 28.17 | 6/12  |  |
| 16       | Q    | 190.88      | 65.25     | 28.24 | 6/12  |  |
| 17       | R    | 577.61      | 98.86     | 27.8  | 6/12  |  |
| 18       | S    | 602.23      | 98.99     | 27.77 | 6/12  |  |
| 19       | т    | 603.58      | 99.1      | 28.14 | 6/12  |  |
| T        | otal | 8964.43     |           |       |       |  |

Measurement Unit: Feet/Square Feet

1

794 sqfeet







# Better data to better serve in the midst of tragedy