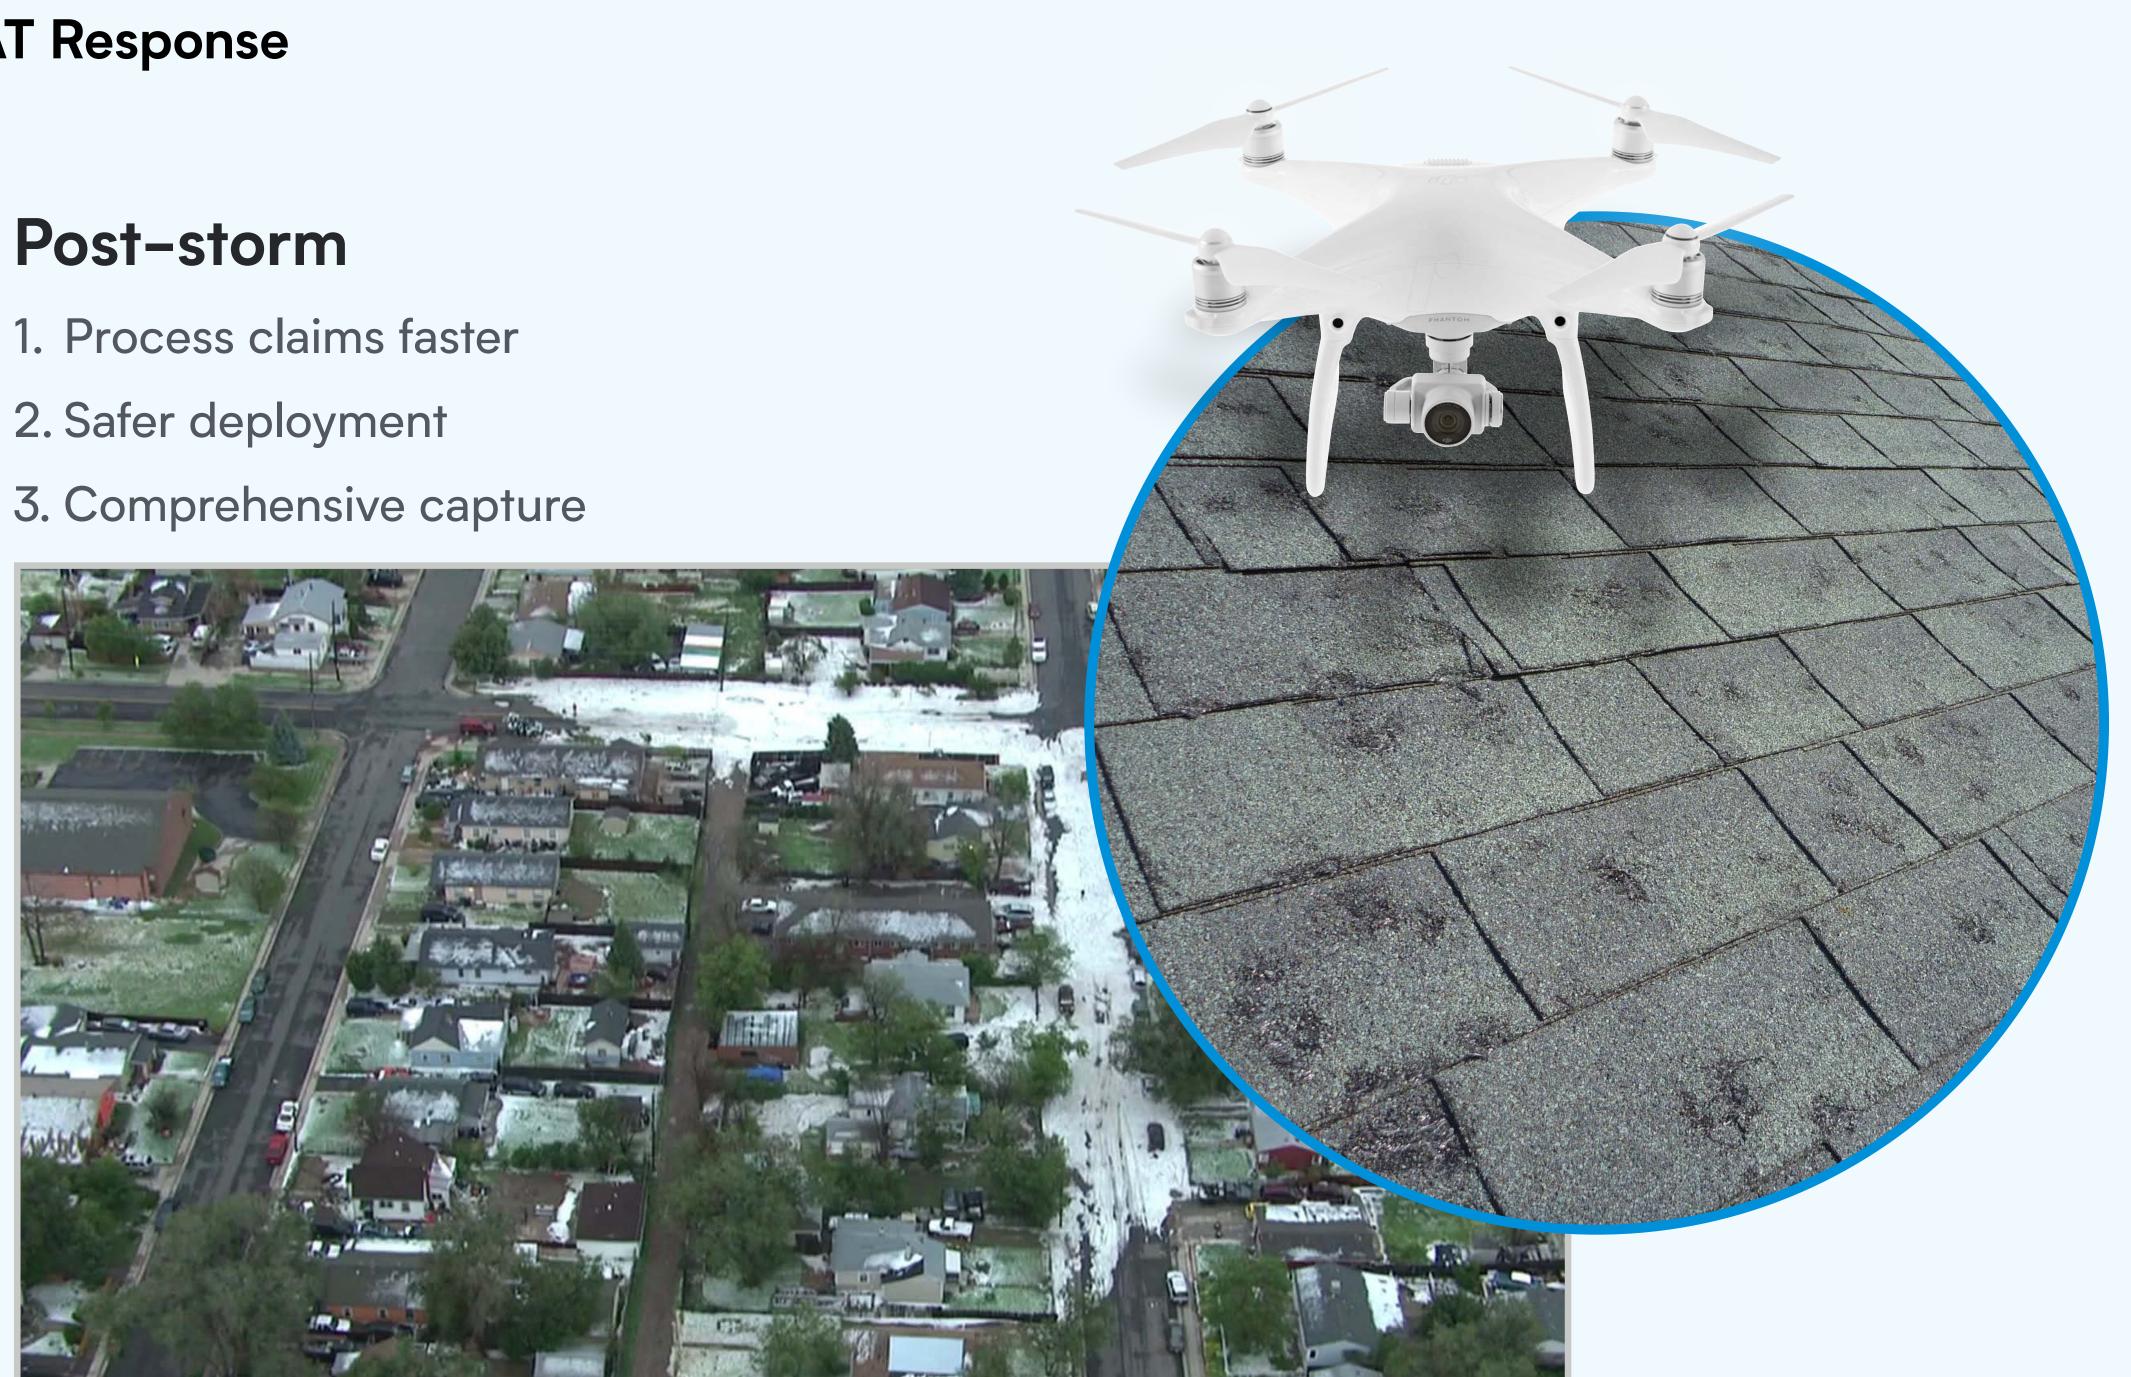

### **CAT Response**

- Faster response
- More accurate data
- Easier fraud prevention

### Claims

- Improved speed, safety and cost around hail claims
- Rapid response postcatastrophe