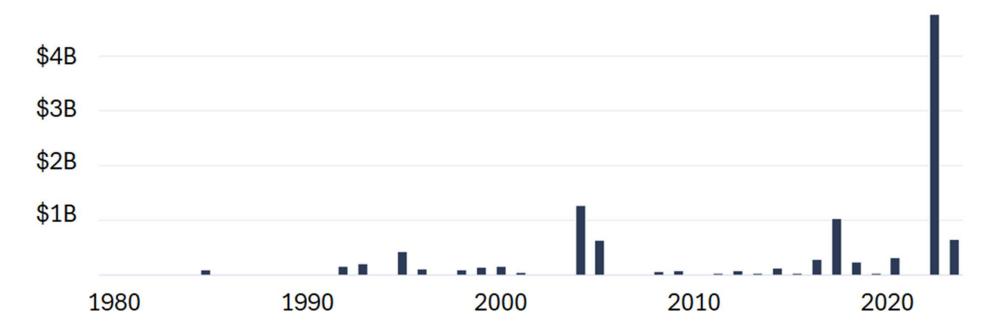

lood premium:
  - **\$1.03B** in 2021, **\$1.29B** in 2022, **\$1.40B** in 2023
  - ~30% residential
- Non-U.S. private insurers (Alien, Lloyd's) private flood premium:
  - **\$0.99B** in 2021, **\$1.35B** in 2022
  - ~20% residential
- Private flood premium in 2022: Admitted **26%**, Non-Admitted **74%**

#### Sources

- 1. NAIC Annual Statement data via SNL
- NAIC Surplus Lines Industry Summary

#### Private flood basics

- Supplements the NFIP in the market
  - Loss of use, ordinance or law, personal property replacement cost
  - Higher limits
  - Different views of risk
- Acceptable for mandatory purchase requirement
- CAT models and Geographic Information Systems

### Geographic Information Systems (GIS)



#### Historical loss data is insufficient

#### Florida NFIP Claims Payments



**Source**: floodsmart.gov

#### Historical loss data is insufficient

#### **Cumulative NFIP Losses**



Source: OpenFEMA



US Inland Flood Model Overview

© 2023 Risk Management Solutions, Inc. and/or its affiliates and licensors ("Moody's RMS"). All rights reserved



# Flood Generating Mechanisms



#### **Major Floodplain Model**

- Major rivers leaving their embankments, overtopping or breaching defenses, flooding surrounding area
- Driven by heavy precipitation or snow melt in the affected area or upstream
- Large-scale, both spatially and temporally



#### **Minor Floodplain Model**

- Excess rainfall or snowmelt that does not infiltrate or drain, causes flooding independent of flooding from major rivers
- · Localized to medium scale flooding
- Flow velocity can lead to extensi