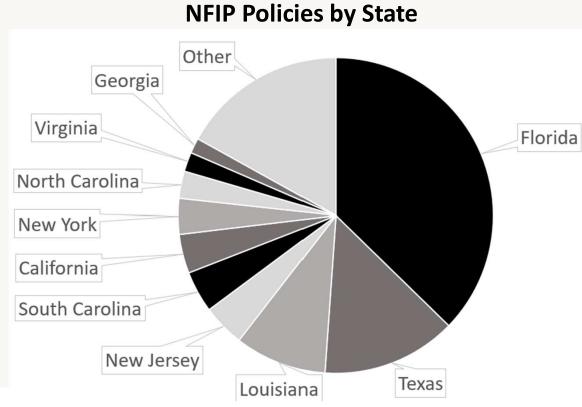

for consumers

### NFIP changes

| Change                     | Why it was made                 |
|----------------------------|---------------------------------|
| Replacement cost           | Inequitable subsidization       |
| CAT models                 | Comprehensive view of risk      |
| Geographic rating factors  | Intuitive risk drivers          |
| Prior claims rating factor | 2+ claims in 10 years           |
| Levee data                 | Novel approach to evaluate risk |

#### **Unchanged**

- Annual premium increase limits
- Maps to determine mandatory purchase

#### Flood market size

- 4% of single-family homes insured
- NFIP as of Sept. 2024
  - \$4.0B premium
  - 4.7M policies

#### Sources

- 1. Milliman analysis of data from OpenFEMA, SNL, US Census
- FEMA Pivot Portal



#### Flood market size

- U.S. private insurers flood premium:
  - **\$1.03B** in 2021, **\$1.29B** in 2022, **\$1.40B** in 2023
  - ~30% residential
- Non-U.S. private insurers (Alien, Lloyd's) private flood premium:
  - **\$0.99B** in 2021, **\$1.35B** in 2022
  - ~20% residential
- Private flood premium in 2022: Admitted **26%**, Non-Admitted **74%**

#### Sources

- 1. NAIC Annual Statement data via SNL
- NAIC Surplus Lines Industry Summary

#### Private flood basics

- Supplements the NFIP in the market
  - Loss of use, ordinance or law, personal property replacement cost
  - Higher limits
  - Different views of risk
- Acceptable for mandatory purchase requirement
- CAT models and Geographic Information Systems

### Geographic Information Systems (GIS)



#### Historical loss data i