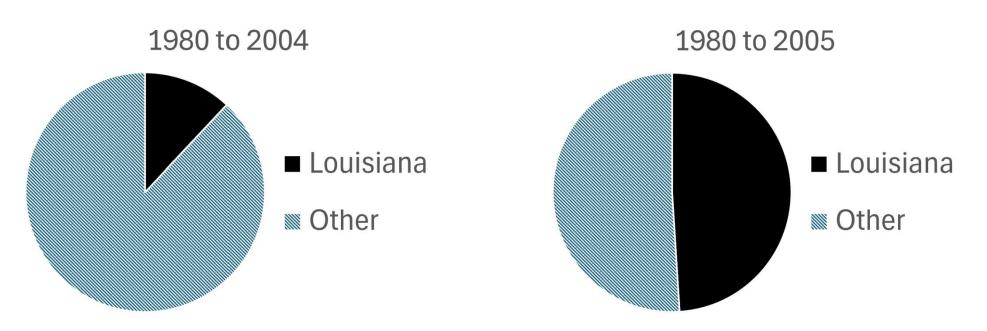

-U.S. private insurers (Alien, Lloyd's) private flood premium:
  - **\$0.99B** in 2021, **\$1.35B** in 2022
  - ~20% residential
- Private flood premium in 2022: Admitted **26%**, Non-Admitted **74%**

#### Sources

- 1. NAIC Annual Statement data via SNL
- NAIC Surplus Lines Industry Summary

#### Private flood basics

- Supplements the NFIP in the market
  - Loss of use, ordinance or law, personal property replacement cost
  - Higher limits
  - Different views of risk
- Acceptable for mandatory purchase requirement
- CAT models and Geographic Information Systems

### Geographic Information Systems (GIS)



#### Historical loss data is insufficient

#### Florida NFIP Claims Payments



**Source**: floodsmart.gov

#### Historical loss data is insufficient

#### **Cumulative NFIP Losses**



Source: OpenFEMA



US Inland Flood Model Overview

© 2023 Risk Management Solutions, Inc. and/or its affiliates and licensors ("Moody's RMS"). All rights reserved



# Flood Generating Mechanisms



#### **Major Floodplain Model**

- Major rivers leaving their embankments, overtopping or breaching defenses, flooding surrounding area
- Driven by heavy precipitation or snow melt in the affected area or upstream
- Large-scale, both spatially and temporally



#### **Minor Floodplain Model**

- Excess rainfall or snowmelt that does not infiltrate or drain, causes flooding independent of flooding from major rivers
- · Localized to medium scale flooding
- Flow velocity can lead to extensive damage



- Coastal Flooding typically from the oceans or seas
- Result of extreme tidal conditions cau