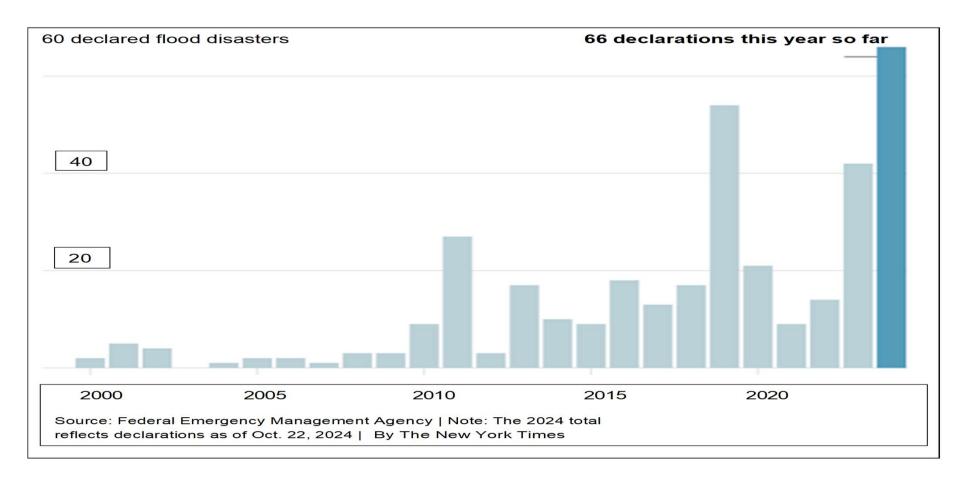

| 61,791 | \$493M         | 134               |
| Irene (2011)    | 60,000 | \$235M         | 237               |
| 2011 Nor'easter | 93,000 | \$247M         | 60                |
| Winter 2010-11  | n/a    | \$165M         | n/a               |

### Flooding

• Flood is the overflow of water onto normally dry land, which can cause widespread devastation to critical infrastructure and property.

Pluvial Flood (Surface Water & Flash 7 Urban)



Source: Digital Asset Library

Fluvial Flood (Riverine)



Source: Digital Asset Library



- WHAT IS THE RISK......
- Floods & Storms are not going away....
- Frequency of Flooding and catastrophic events are increasing

### "If it rains you can flood"

 Flooding is the fastest growing risk Impacting all states.

A surge in U.S. flood disasters



#### FEMA Flood Zone Mapping Limitations

"There are limitations that we need to address," Grimm said. "What the maps right now are mainly covering are that coastal flood hazard and the riverine flood hazard for larger riverine watersheds Michael Grimm, acting deputy associate administrator of FEMA's Federal Insurance and Mitigation Administration<sup>1</sup>

- \* FEMA Flood Zones do account for coastal flood hazard and the riverine flood hazard for larger riverine watersheds
- Maps are mandated to be updated every 5
  years, but new ones take an average of 7 years
  to complete
- \* FEMA maps are not designed for Extreme Rainfall events (pluvial/flash/urban flooding)
- FEMA maps consider current conditions and do not consider climate change

Source: Washington Post



| FEMA Flood<br>C