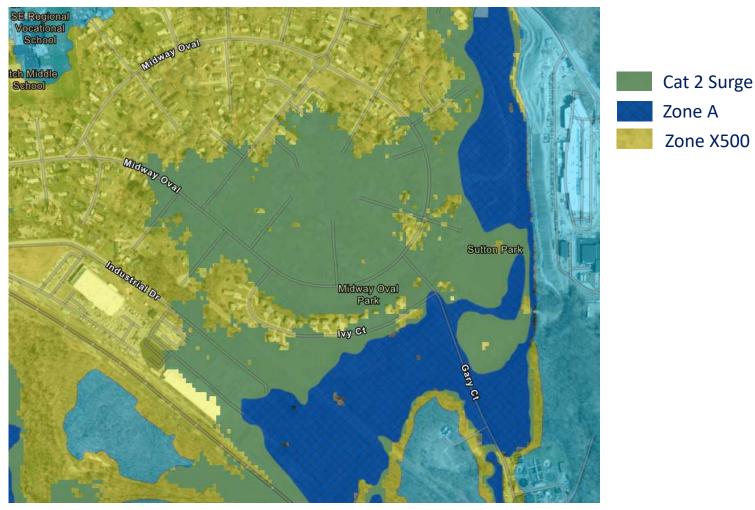

f moderate flood hazard, usually the area between the limits of the 100- year and 500-year floods. B Zones are also used to designate base floodplains of lesser hazards, such as areas protected by levees from 100-year flood, or shallow flooding areas with average depths of less than one foot or drainage areas less than 1 square mile. |
| <b>C, X (unshaded)</b><br>Source: <u>FEMA</u> | Area of minimal flood hazard, usually depicted on FIRMs as above the 500-year flood level. Zone C may have ponding and local drainage problems that don't warrant a detailed study or designation as base floodplain.                                                                                                                                 |

### Category 2 Surge Flooding Outside FEMA V & A Zones, Groton CT



National Hurricane Center

FFM/



**NOAA** 



### Sandy By The Numbers

| Sandy FEMA<br>Numbers     | # Applicants/<br>Claims          | Eligible<br>Applicants | Claims \$ Paid    | Average Paid |
|---------------------------|----------------------------------|------------------------|-------------------|--------------|
| *Individual<br>Households | 8,715                            | 2,969                  | \$15.3M           | \$5,156      |
| SBA                       | 9,781 Apps issued 1,870 Received | 830                    | \$52.1M           | \$62,771     |
| **NFIP                    | 6,171                            | **5,478                | \$247M            | \$42,838     |
| Public<br>Assistance      | n/a                              | n/a                    | \$65.3M E