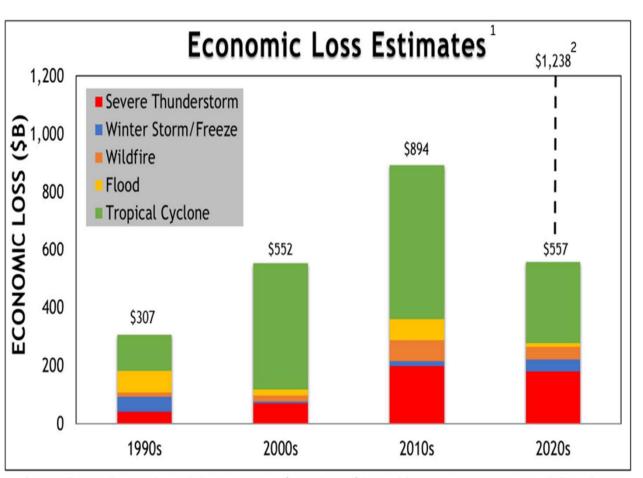

#### 6. Heard Updates on the Severe Convective Storm Peril

Chou said, as mentioned during the Subgroup's June 10 meeting, the Severe Convective Storm Review Ad Hoc Group planned to do the following after the completion of the severe convective storm impact analysis: 1) have another in-depth review based on the 2024 data; and 2) work with vendor modelers to re-run the impact analysis.

#### 8. Discussed the CoreLogic Wildfire Model Review

Christy said the Wildfire Model Review Ad Hoc Group is picking up the review of the wildfire models by reviewing the final submission from CoreLogic. CoreLogic will be reviewed utilizing the same six-phase approach done for the other commercial modelers in 2022. She also stated that CoreLogic provided its initial presentation in July, and the technical presentation is currently being scheduled. Lastly, she anticipated that the review would be completed by November and updates would be shared during the Fall National Meeting.

#### 9. Discussed the Possibility of Adding Flood Peril to the Rcat Component

Chou said that on March 15, 2021, a referral letter from the Climate and Resiliency (EX) Task Force was received to recommend the Subgroup consider expanding the current catastrophe framework to include other perils, such as wildfire, flood, and/or severe convective storms that may experience a greater tail risk under projected climate-related trends. He stated that the Subgroup responded to the Task Force that it plans to review those perils one at a time. As of today, the wildfire and severe convective storm perils are included in the Rcat component for informational purposes. The next peril the Subgroup will focus on is flood. Chou indicated that during the June 10 meeting, Botsko expressed his concerns about the flood peril in private industry being extremely small, and while monitoring its growth is important, the Subgroup still needs to analyze whether it should move forward with including this peril in the Rcat component. He said he understood Botsko's concerns and agreed that the Working Group and Subgroup should gather more information to determine whether it should be included in the Rcat component. His preliminary plan for the information-gathering process is to encourage industry and vendor modelers to provide feedback to the Subgroup before the upcoming meetings.