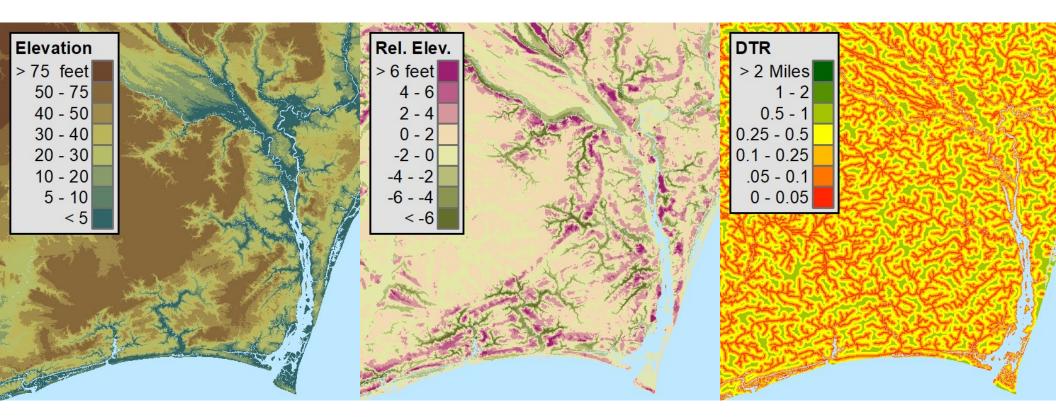

Census
- FEMA Pivot Portal



#### Flood market size

- U.S. private insurers flood premium:
  - **\$1.03B** in 2021, **\$1.29B** in 2022, **\$1.40B** in 2023
  - ~30% residential
- Non-U.S. private insurers (Alien, Lloyd's) private flood premium:
  - **\$0.99B** in 2021, **\$1.35B** in 2022
  - ~20% residential
- Private flood premium in 2022: Admitted **26%**, Non-Admitted **74%**

#### Sources

- 1. NAIC Annual Statement data via SNL
- NAIC Surplus Lines Industry Summary

#### Private flood basics

- Supplements the NFIP in the market
  - Loss of use, ordinance or law, personal property replacement cost
  - Higher limits
  - Different views of risk
- Acceptable for mandatory purchase requirement
- CAT models and Geographic Information Systems

### Geographic Information Systems (GIS)



#### Historical loss data is insufficient

#### Florida NFIP Claims Payments



**Source**: floodsmart.gov

#### Historical loss data is insufficient

#### **Cumulative NFIP Losses**



Source: OpenFEMA



US Inland Flood Model Overview

© 2023 Risk Management Solutions, Inc. and/or its affiliates and licensors ("Moody's RMS"). All rights reserved



# Flood Generating Mechanisms



#### **Major Floodplain Model**

- Major rivers leaving their embankments, overtopping or breaching defenses, flooding surrounding area
- Driven by heavy precipitation or snow melt in the affected area or upstream
- Large-scale, both spatially and temporally



#### **Minor Floodplain Model**

- Excess rainfall or snowmelt that does not infiltrate or drain, causes flooding independent of flooding from major r