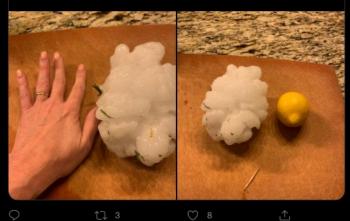

#### mPING

crowdsourcing weather reports

5/1/1933 5/5/2000 5/16/1882 1/15/2010 1/5/2010 1/5/2010 1/5/2010 22/1915 22/1915 22/1915 27/1968

We're on the way to Salado to 3D scan this gargantuan hailstone! By 3D scanning the stone, we can measure its maximum diameter and preserve its unique shape. #txwx #ibhshail2022