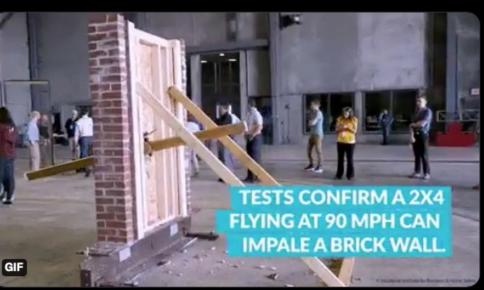

# Science Communication

AT IBHS

Insurance Institute for Business & Home Safety @disastersafety

This is why meteorologists tell you to go to an interior room during a tornado warning. At 90 mph, even exterior brick walls can be impaled by flying debris. Learn more: ibhs.org/wind/tornado-r... #KSwx #MOwx #IAwx