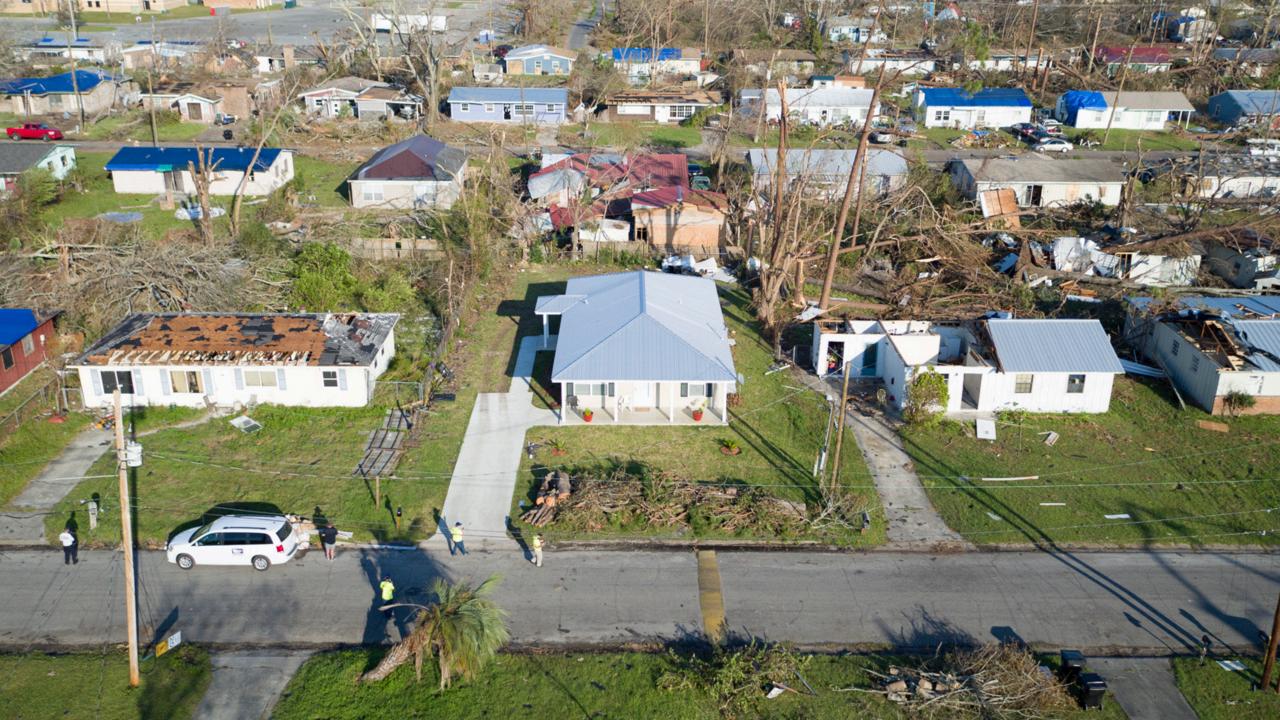

# Science Communication

AT IBHS

Insurance Institute for Business & Home Safety @disastersafety

This is why meteorologists tell you to go to an interior room during a tornado warning. At 90 mph, even exterior brick walls can be impaled by flying debris. Learn more: ibhs.org/wind/tornado-r... #KSwx #MOwx #IAwx