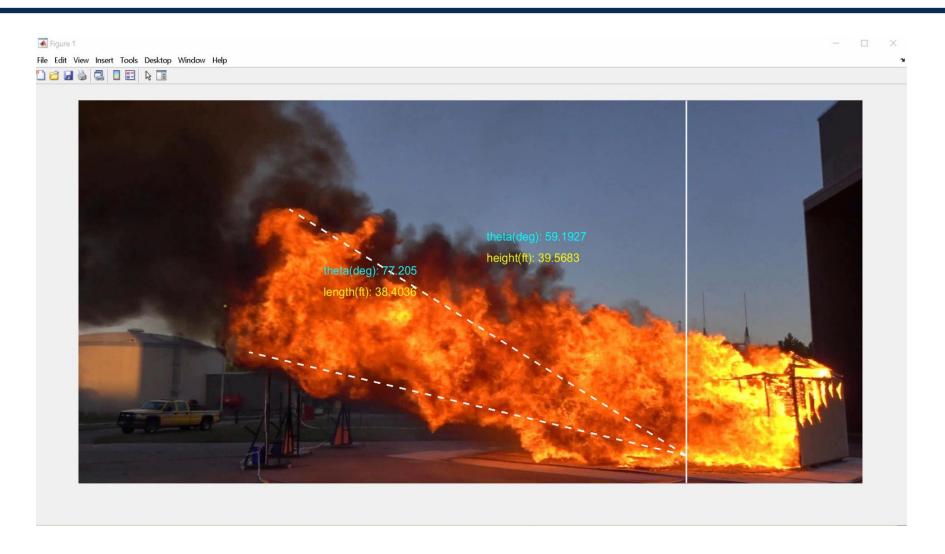

#### SHORT FLAMES

#### TALL FLAMES

#### TILTED FLAMES

Wilcher Chamberland/Tuesday

Fort McMurray, Canada