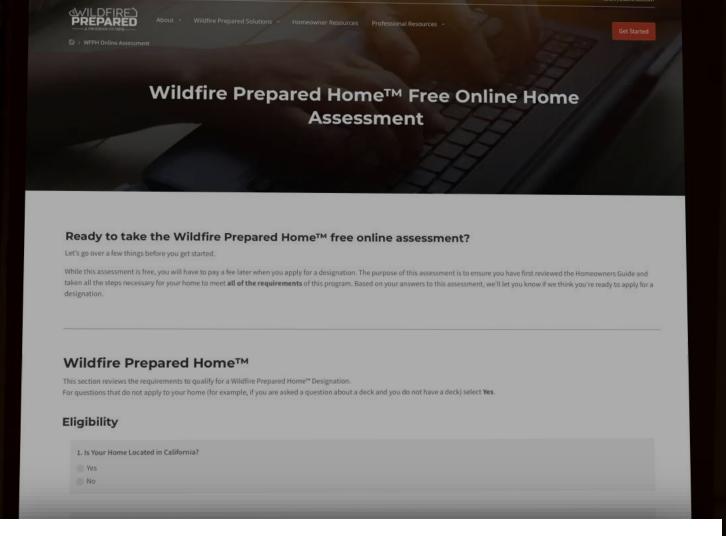

## Designation Process

Initial Process Explore the Homeowner Guide Take the Free Online Home Assessment

Apply

Inspection

IBHS QA & Designation

Ongoing Process Annual Landscape Review

Re-Designation

# Explore the Homeowner Guide

Step-by-step guide to meeting the standard

WildfirePrepared.org

#### Apply

Eligibility

Roof

**Building Features** 

**Defensible Space** 

Wildfire Prepared
Home Plus Designation

Thanks for taking the Wildfire Prepared Home™ free online assessment!

Based on your responses, **your home may qualify** for the Wildfire Prepared Home Plus™ designation. Visit the application page to get started.