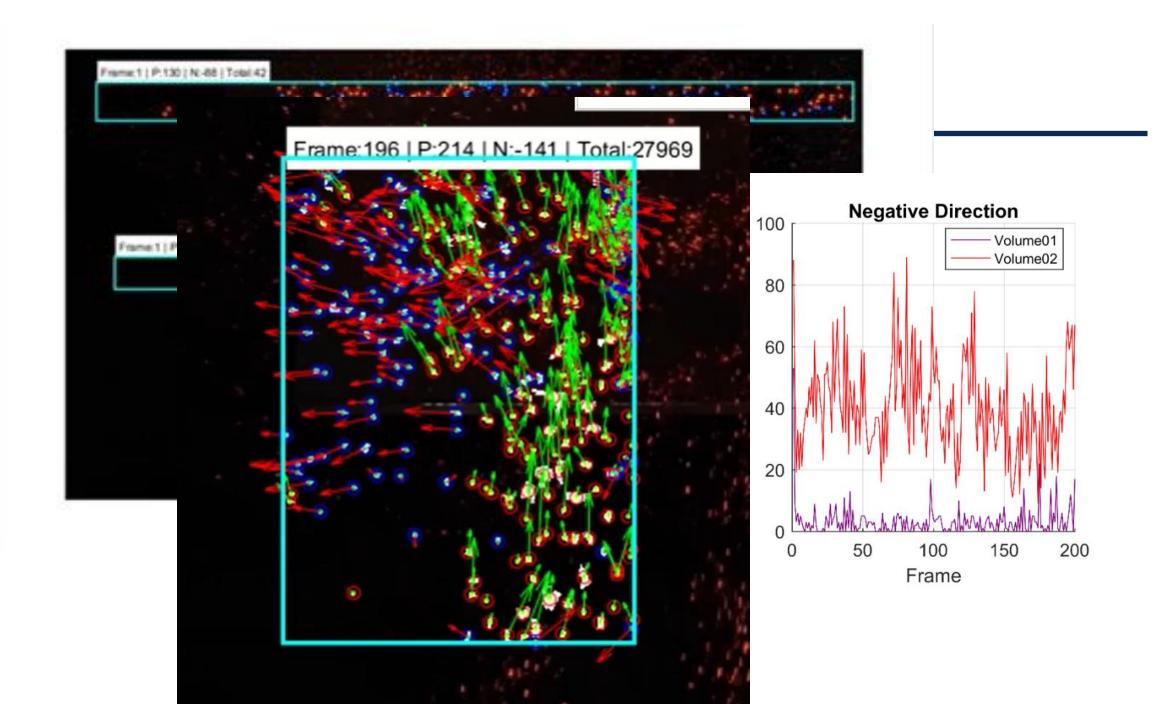

# CALDFIRED PREPARED A PROGRAM OF IBHS



- Michael Newman & Faraz Hedayati
- Insurance Institute for Business & Home Safety

Michel Chamberland/Tuesday
Fort McMurray, Canada

#### IGNITION MECHANISMS



#### RESIDENTS FLEE CATASTROPHIC BLAZE IN CANADA



2016/05/04 02:45:05

#### SHORT FLAMES





#### TALL FLAMES





#### TALL FLAMES









#### TILTED FLAMES







Wilcher Chamberland/Tuesday

Fort McMurray, Canada

#### IGNITION MECHANISMS



### RESIDENTS FLEE CATASTROPHIC BLAZE IN CANADA



#### **EMBERS**

- GENERATION
- TRANSPORTATION
- DEPOSITION & IGNITION





































## Designation Process

Initial Process Explore the Homeowner Guide Take the Free Online Home Assessment

Apply

Inspection

IBHS QA & Designation

Ongoing Process Annual Landscape Review

Re-Designation



# Explore the Homeowner Guide

Step-by-step guide to meeting the standard





WildfirePrepared.org

#### Apply

Eligibility

Roof

**Building Features** 

**Defensible Space** 

Wildfire Prepared
Home Plus Designation



Thanks for taking the Wildfire Prepared Home™ free online assessment!

Based on your responses, **your home may qualify** for the Wildfire Prepared Home Plus™ designation. Visit the application page to get started.

View Result











# It's a system.