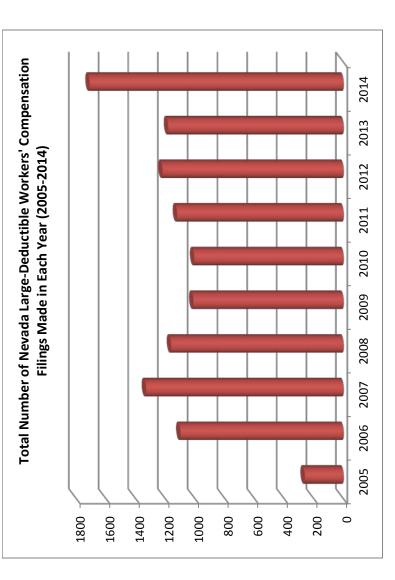

| 4)                                                                                  | 2014 | 1712 |
|-------------------------------------------------------------------------------------|------|------|
| Jevada Large-Deductible Workers' Compensation Filings Made in Each Year (2005-2014) | 2013 | 1183 |
|                                                                                     | 2012 | 1221 |
|                                                                                     | 2011 | 1123 |
| Compensatio                                                                         | 2010 | 1007 |
| le Workers' (                                                                       | 2009 | 1013 |
| otal Number of Nevada Large-Deducti                                                 | 2008 | 1163 |
|                                                                                     | 2007 | 1332 |
|                                                                                     | 2006 | 1100 |
| To                                                                                  | 2005 | 263  |